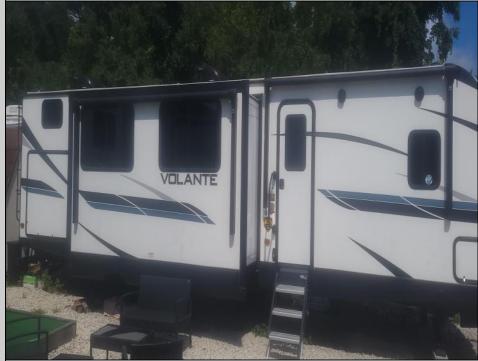

## COMMENTS

Just minutes from Cape May and Wildwood, your seasonal get away awaits. Perfect seasonal spot for snowbirds. Located in Sun Retreats Cape May Wildwood, Unit A 18 is located on a spacious site close to the pool, store, community fire pit and pickleball/ tennis court, as well as both playgrounds. The season runs from April 1-Oct 31. There is still over 2 months left to enjoy your new vacation spot at the Jersey Shore. This unit is a 2022 Volatiare, with 2 bedrooms, one full bath and one half bath, it sleeps 10 comfortably. Sun Retreats Cape May Wildwood offers endless activities and amenities for people of all ages. The seasonal rate is just \$6280 a year, making this an affordable seven-month getaway spot.