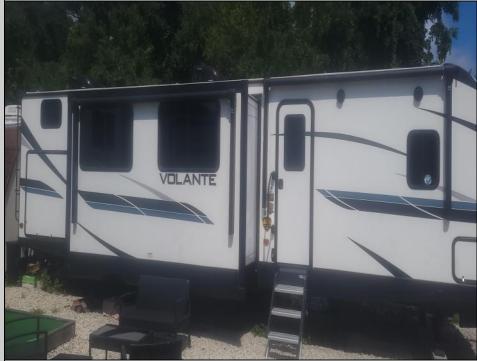

## COMMENTS

Just minutes from Cape May and Wildwood, your seasonal get away awaits. Perfect seasonal spot for snowbirds. Located in Sun Retreats Cape May Wildwood, Unit A 18 is located on a spacious site close to the pool, store, community fire pit and pickleball/ tennis court, as well as both playgrounds. The season runs from April 1-Oct 31. There is still over 2 months left to enjoy your new vacation spot at the Jersey Shore. This unit is a 2022 Volatiare, with 2 bedrooms, one full bath and one half bath, it sleeps 10 comfortably. Sun Retreats Cape May Wildwood offers endless activities and amenities for people of all ages. The seasonal rate is just \$6280 a year, making this an affordable seven-month getaway spot.