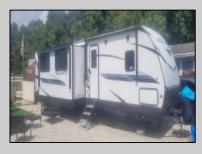

## COMMENTS

Just minutes from Cape May and Wildwood, your seasonal get away awaits. Perfect seasonal spot for snowbirds. Located in Sun Retreats Cape May Wildwood, Unit A 18 is located on a spacious site close to the pool, store, community fire pit and pickleball/ tennis court, as well as both playgrounds. The season runs from April 1-Oct 31. There is still over 2 months left to enjoy your new vacation spot at the Jersey Shore. This unit is a 2022 Volatiare, with 2 bedrooms, one full bath and one half bath, it sleeps 10 comfortably. Sun Retreats Cape May Wildwood offers endless activities and amenities for people of all ages. The seasonal rate is just \$6280 a year, making this an affordable seven-month getaway spot.