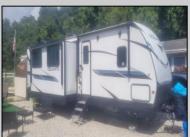

## **COMMENTS**

Just minutes from Cape May and Wildwood, your seasonal get away awaits. Perfect seasonal spot for snowbirds. Located in Sun Retreats Cape May Wildwood, Unit A 18 is located on a spacious site close to the pool, store, community fire pit and pickleball/ tennis court, as well as both playgrounds. The season runs from April 1-Oct 31. There is still over 2 months left to enjoy your new vacation spot at the Jersey Shore. This unit is a 2022 Volatiare, with 2 bedrooms, one full bath and one half bath, it sleeps 10 comfortably. Sun Retreats Cape May Wildwood offers endless activities and amenities for people of all ages. The seasonal rate is just \$6280 a year, making this an affordable seven-month getaway spot.