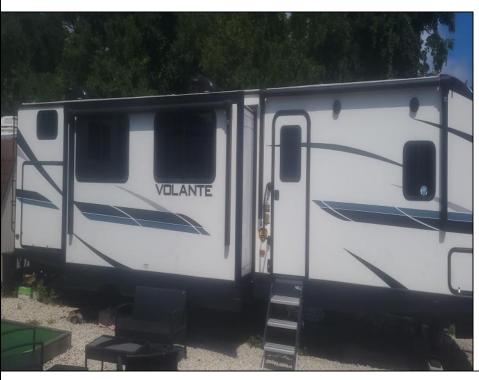

## **COMMENTS**

Just minutes from Cape May and Wildwood, your seasonal get away awaits. Perfect seasonal spot for snowbirds. Located in Sun Retreats Cape May Wildwood, Unit A 18 is located on a spacious site close to the pool, store, community fire pit and pickleball/ tennis court, as well as both playgrounds. The season runs from April 1-Oct 31. There is still over 2 months left to enjoy your new vacation spot at the Jersey Shore. This unit is a 2022 Volatiare, with 2 bedrooms, one full bath and one half bath, it sleeps 10 comfortably. Sun Retreats Cape May Wildwood offers endless activities and amenities for people of all ages. The seasonal rate is just \$6280 a year, making this an affordable seven-month getaway spot.