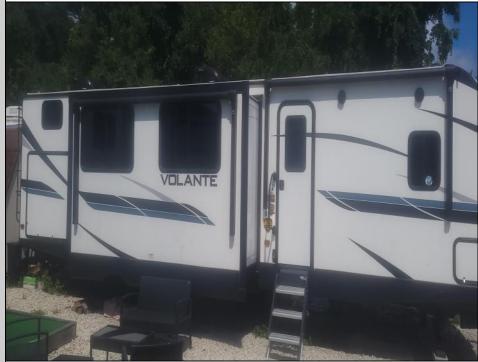

## COMMENTS

Just minutes from Cape May and Wildwood, your seasonal get away awaits. Perfect seasonal spot for snowbirds. Located in Sun Retreats Cape May Wildwood, Unit A 18 is located on a spacious site close to the pool, store, community fire pit and pickleball/ tennis court, as well as both playgrounds. The season runs from April 1-Oct 31. There is still over 2 months left to enjoy your new vacation spot at the Jersey Shore. This unit is a 2022 Volatiare, with 2 bedrooms, one full bath and one half bath, it sleeps 10 comfortably. Sun Retreats Cape May Wildwood offers endless activities and amenities for people of all ages. The seasonal rate is just \$6280 a year, making this an affordable seven-month getaway spot.