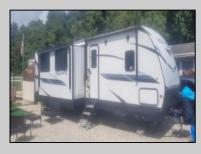

## COMMENTS

Just minutes from Cape May and Wildwood, your seasonal get away awaits. Perfect seasonal spot for snowbirds. Located in Sun Retreats Cape May Wildwood, Unit A 18 is located on a spacious site close to the pool, store, community fire pit and pickleball/ tennis court, as well as both playgrounds. The season runs from April 1-Oct 31. There is still over 2 months left to enjoy your new vacation spot at the Jersey Shore. This unit is a 2022 Volatiare, with 2 bedrooms, one full bath and one half bath, it sleeps 10 comfortably. Sun Retreats Cape May Wildwood offers endless activities and amenities for people of all ages. The seasonal rate is just \$6280 a year, making this an affordable seven-month getaway spot.