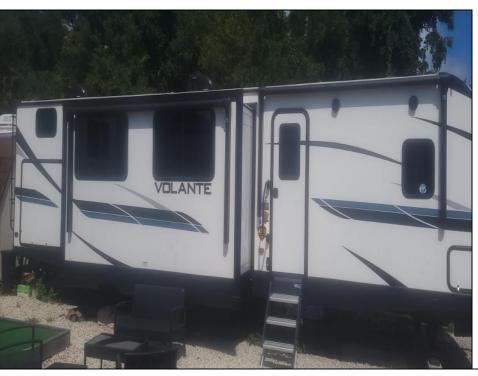

## **COMMENTS**

Just minutes from Cape May and Wildwood, your seasonal get away awaits. Perfect seasonal spot for snowbirds. Located in Sun Retreats Cape May Wildwood, Unit A 18 is located on a spacious site close to the pool, store, community fire pit and pickleball/ tennis court, as well as both playgrounds. The season runs from April 1-Oct 31. There is still over 2 months left to enjoy your new vacation spot at the Jersey Shore. This unit is a 2022 Volatiare, with 2 bedrooms, one full bath and one half bath, it sleeps 10 comfortably. Sun Retreats Cape May Wildwood offers endless activities and amenities for people of all ages. The seasonal rate is just \$6280 a year, making this an affordable seven-month getaway spot.