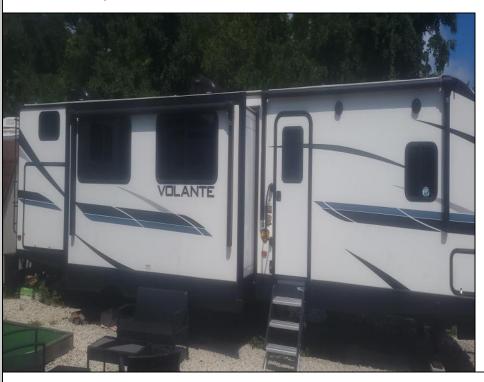

## **COMMENTS**

Just minutes from Cape May and Wildwood, your seasonal get away awaits. Perfect seasonal spot for snowbirds. Located in Sun Retreats Cape May Wildwood, Unit A 18 is located on a spacious site close to the pool, store, community fire pit and pickleball/ tennis court, as well as both playgrounds. The season runs from April 1-Oct 31. There is still over 2 months left to enjoy your new vacation spot at the Jersey Shore. This unit is a 2022 Volatiare, with 2 bedrooms, one full bath and one half bath, it sleeps 10 comfortably. Sun Retreats Cape May Wildwood offers endless activities and amenities for people of all ages. The seasonal rate is just \$6280 a year, making this an affordable seven-month getaway spot.