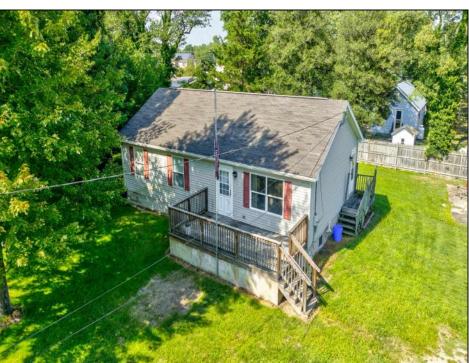

## COMMENTS

Welcome to 15 Locust Rd. This home offers 3 bedrooms and 1 bath along with eat-in kitchen, living room, and a full basement with utility/laundry room. The 100 x 100 gives plenty of room create your own backyard oasis. The home is located close to the Delaware Bay and all of the attractions that both Cape May and Wildwood have offer. Property is being sold in \"AS IS\" condition

| condition.        |                                             |                                                                                            |                                                           |  |  |
|-------------------|---------------------------------------------|--------------------------------------------------------------------------------------------|-----------------------------------------------------------|--|--|
| PROPERTY DETAILS  |                                             |                                                                                            |                                                           |  |  |
| Exterior<br>Vinyl | OutsideFeatures<br>Deck<br>Sprinkler System | OtherRooms Living Room Kitchen Eat-In-Kitchen Dining Area Laundry/Utility Room See Remarks | InteriorFeatures<br>Wall to Wall Carpet<br>Vinyl Flooring |  |  |