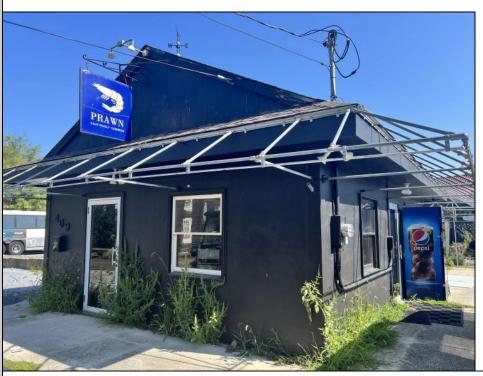

## **COMMENTS**

Commercially zoned building/lot located in the Heart of Cape May\'s historic district. One block from the Washington Street Mall. The existing building was last utilized as a 48 seat restaurant. The commercial zoning allows for a variety of potential uses.