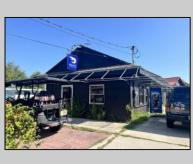

## **COMMENTS**

Commercially zoned building/lot located in the Heart of Cape May\'s historic district. One block from the Washington Street Mall. The existing building was last utilized as a 48 seat restaurant. The commercial zoning allows for a variety of potential uses.