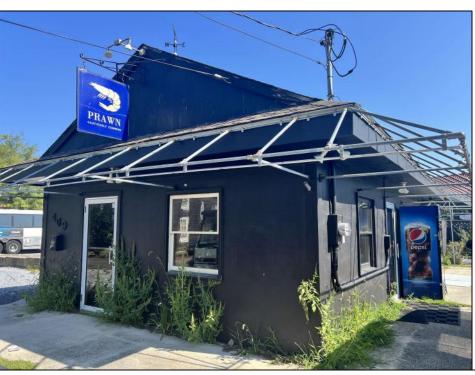

## COMMENTS

Commercially zoned building/lot located in the Heart of Cape May\'s historic district. One block from the Washington Street Mall. The existing building was last utilized as a 48 seat restaurant. The commercial zoning allows for a variety of potential uses. **PROPERTY DETAILS** 

Exterior Block

409 Elmira

Cape May, NJ 08204

Heating Gas Natural Cooling Central A Conditioning

**OutsideFeatures** 

Sign

HotWater Air Gas

ParkingGarage