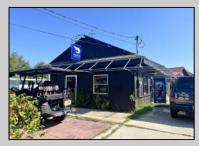

## COMMENTS

Commercially zoned building/lot located in the Heart of Cape May\'s historic district. One block from the Washington Street Mall. The existing building was last utilized as a 48 seat restaurant. The commercial zoning allows for a variety of potential uses. **PROPERTY DETAILS** 

Exterior Block

409 Elmira

Cape May, NJ 08204

Heating Gas Natural Cooling Central A Conditioning

**OutsideFeatures** 

Sign

HotWater Air Gas

ParkingGarage