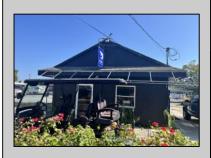

## COMMENTS

Commercially zoned building/lot located in the Heart of Cape May\'s historic district. One block from the Washington Street Mall. The existing building was last utilized as a 48 seat restaurant. The commercial zoning allows for a variety of potential uses. **PROPERTY DETAILS** 

Exterior Block

409 Elmira

Cape May, NJ 08204

Heating Gas Natural Cooling Central A Conditioning

**OutsideFeatures** 

Sign

HotWater Air Gas

ParkingGarage