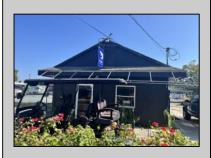

## COMMENTS

Commercially zoned building/lot located in the Heart of Cape May\'s historic district. One block from the Washington Street Mall. The existing building was last utilized as a 48 seat restaurant. The commercial zoning allows for a variety of potential uses. **PROPERTY DETAILS** 

Exterior Block

409 Elmira

Cape May, NJ 08204

Heating Gas Natural Cooling Central Conditioning

**OutsideFeatures** 

Sign

HotWater Air Gas

ParkingGarage