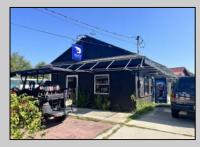

## COMMENTS

Commercially zoned building/lot located in the Heart of Cape May\'s historic district. One block from the Washington Street Mall. The existing building was last utilized as a 48 seat restaurant. The commercial zoning allows for a variety of potential uses. **PROPERTY DETAILS** 

Exterior Block

409 Elmira

Cape May, NJ 08204

Heating Gas Natural Cooling Central Conditioning

**OutsideFeatures** 

Sign

HotWater Air Gas

ParkingGarage