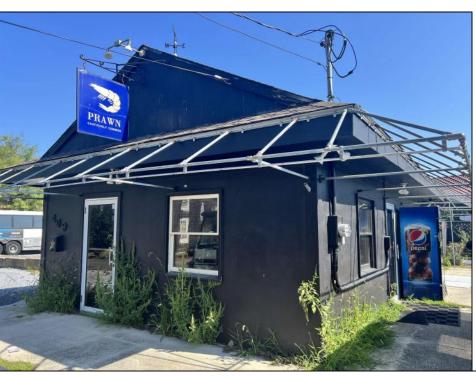

## COMMENTS

Commercially zoned building/lot located in the Heart of Cape May\'s historic district. One block from the Washington Street Mall. The existing building was last utilized as a 48 seat restaurant. The commercial zoning allows for a variety of potential uses. **PROPERTY DETAILS** 

Exterior Block

409 Elmira

Cape May, NJ 08204

Heating Gas Natural Cooling Central Conditioning

**OutsideFeatures** 

Sign

HotWater Air Gas

ParkingGarage