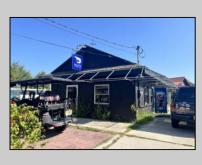

## **COMMENTS**

Commercially zoned building/lot located in the Heart of Cape May\'s historic district. One block from the Washington Street Mall. The existing building was last utilized as a 48 seat restaurant. The commercial zoning allows for a variety of potential uses.