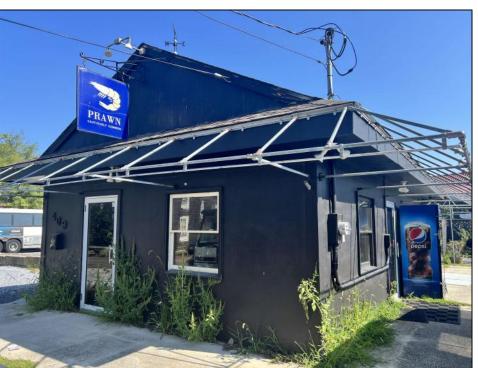

## **COMMENTS**

Commercially zoned building/lot located in the Heart of Cape May\'s historic district. One block from the Washington Street Mall. The existing building was last utilized as a 48 seat restaurant. The commercial zoning allows for a variety of potential uses.