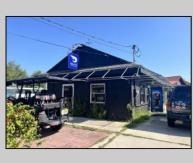

## **COMMENTS**

Commercially zoned building/lot located in the Heart of Cape May\'s historic district. One block from the Washington Street Mall. The existing building was last utilized as a 48 seat restaurant. The commercial zoning allows for a variety of potential uses.