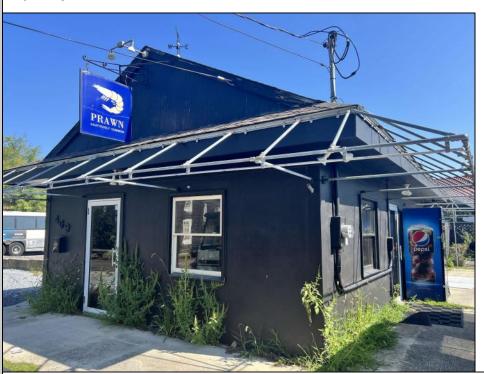

## **COMMENTS**

Commercially zoned building/lot located in the Heart of Cape May\'s historic district. One block from the Washington Street Mall. The existing building was last utilized as a 48 seat restaurant. The commercial zoning allows for a variety of potential uses.