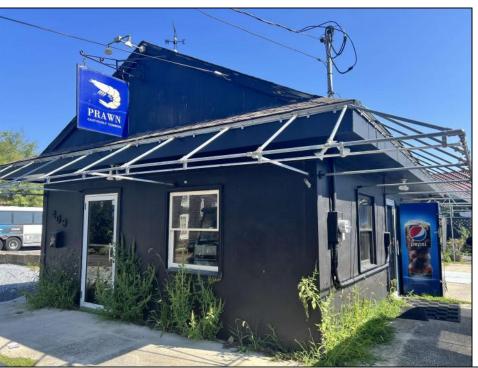

## **COMMENTS**

Commercially zoned building/lot located in the Heart of Cape May\'s historic district. One block from the Washington Street Mall. The existing building was last utilized as a 48 seat restaurant. The commercial zoning allows for a variety of potential uses.