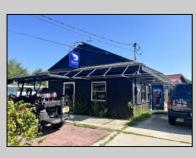

## **COMMENTS**

Commercially zoned building/lot located in the Heart of Cape May\'s historic district. One block from the Washington Street Mall. The existing building was last utilized as a 48 seat restaurant. The commercial zoning allows for a variety of potential uses.