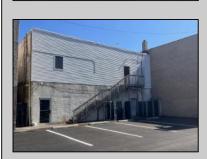

## **COMMENTS**

ATTENTION . Investors and Business Owners. This Property is located in the Pacific Avenue Redevelopment Zone in Wildwood. Also is located in The \"OZ\" The Nation wide \"Opportunity Zone\" In Wildwood. Wildwoods center of town is under a boom of construction right now, the time is now to invest. Two floors with almost 7,000 SqFt of room for your Business to Grow! 3 access doors in the front of the Building, and 2 in the rear. The business potential is in your imagination. The 1st floor of the building is a wide open canvas. The 2nd floor has 11 separate offices, a main staircase up, and a staff kitchen area Call to set up a showing.