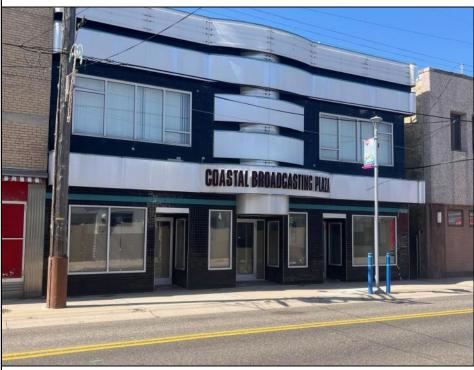

## **COMMENTS**

ATTENTION . Investors and Business Owners. This Property is located in the Pacific Avenue Redevelopment Zone in Wildwood. Also is located in The \"OZ\" The Nation wide \"Opportunity Zone\" In Wildwood. Wildwoods center of town is under a boom of construction right now, the time is now to invest. Two floors with almost 7,000 SqFt of room for your Business to Grow! 3 access doors in the front of the Building, and 2 in the rear. The business potential is in your imagination. The 1st floor of the building is a wide open canvas. The 2nd floor has 11 separate offices, a main staircase up, and a staff kitchen area Call to set up a showing.