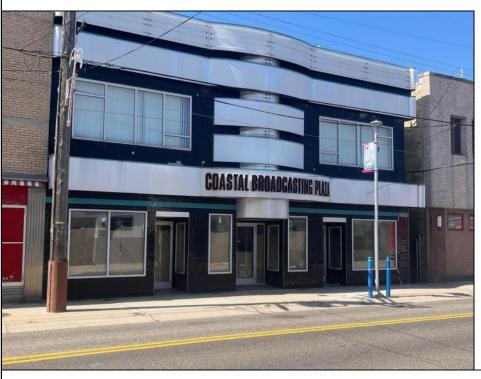

## **COMMENTS**

ATTENTION . Investors and Business Owners. This Property is located in the Pacific Avenue Redevelopment Zone in Wildwood. Also is located in The \"OZ\" The Nation wide \"Opportunity Zone\" In Wildwood. Wildwoods center of town is under a boom of construction right now, the time is now to invest. Two floors with almost 7,000 SqFt of room for your Business to Grow! 3 access doors in the front of the Building, and 2 in the rear. The business potential is in your imagination. The 1st floor of the building is a wide open canvas. The 2nd floor has 11 separate offices, a main staircase up, and a staff kitchen area Call to set up a showing.