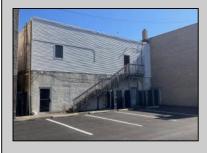

## COMMENTS

ATTENTION . Investors and Business Owners. This Property is located in the Pacific Avenue Redevelopment Zone in Wildwood. Also is located in The \"OZ\" The Nation wide \"Opportunity Zone\" In Wildwood. Wildwoods center of town is under a boom of construction right now, the time is now to invest. Two floors with almost 7,000 SqFt of room for your Business to Grow! 3 access doors in the front of the Building, and 2 in the rear. The business potential is in your imagination. The 1st floor of the building is a wide open canvas. The 2nd floor has 11 separate offices, a main staircase up, and a staff kitchen area Call to set up a showing.