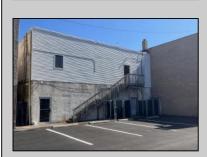

## **COMMENTS**

ATTENTION . Investors and Business Owners. This Property is located in the Pacific Avenue Redevelopment Zone in Wildwood. Also is located in The \"OZ\" The Nation wide \"Opportunity Zone\" In Wildwood. Wildwoods center of town is under a boom of construction right now, the time is now to invest. Two floors with almost 7,000 SqFt of room for your Business to Grow! 3 access doors in the front of the Building, and 2 in the rear. The business potential is in your imagination. The 1st floor of the building is a wide open canvas. The 2nd floor has 11 separate offices, a main staircase up, and a staff kitchen area Call to set up a showing.

## PROPERTY DETAILS

| 1 1121 = 111 1 = = 11 11=2 |               |                    |                  |
|----------------------------|---------------|--------------------|------------------|
| Exterior                   | ParkingGarage | OtherRooms         | InteriorFeatures |
| Block                      | Off Street    | Office Space Avail | Restroom         |
| Metal                      |               | Retail Store       | Smoke/Fire Alarm |
|                            |               |                    | Storage          |