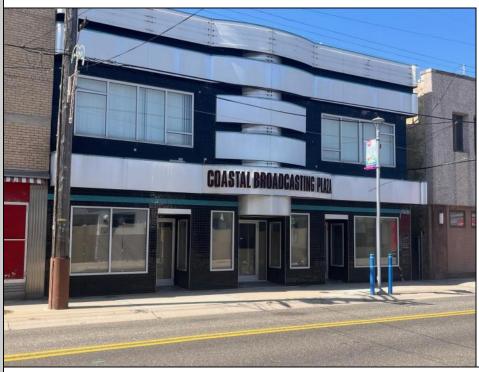

## **COMMENTS**

ATTENTION . Investors and Business Owners. This Property is located in the Pacific Avenue Redevelopment Zone in Wildwood. Also is located in The \"OZ\" The Nation wide \"Opportunity Zone\" In Wildwood. Wildwoods center of town is under a boom of construction right now, the time is now to invest. Two floors with almost 7,000 SqFt of room for your Business to Grow! 3 access doors in the front of the Building, and 2 in the rear. The business potential is in your imagination. The 1st floor of the building is a wide open canvas. The 2nd floor has 11 separate offices, a main staircase up, and a staff kitchen area Call to set up a showing.