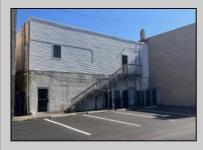

## **COMMENTS**

ATTENTION . Investors and Business Owners. This Property is located in the Pacific Avenue Redevelopment Zone in Wildwood. Also is located in The \"OZ\" The Nation wide \"Opportunity Zone\" In Wildwood. Wildwoods center of town is under a boom of construction right now, the time is now to invest. Two floors with almost 7,000 SqFt of room for your Business to Grow! 3 access doors in the front of the Building, and 2 in the rear. The business potential is in your imagination. The 1st floor of the building is a wide open canvas. The 2nd floor has 11 separate offices, a main staircase up, and a staff kitchen area Call to set up a showing.

## **PROPERTY DETAILS**

| Exterior | ParkingGarage | OtherRooms         | InteriorFeatures |
|----------|---------------|--------------------|------------------|
| Block    | Off Street    | Office Space Avail | Restroom         |
| Metal    |               | Retail Store       | Smoke/Fire Alarm |
|          |               |                    | Storage          |