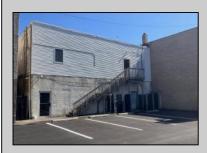

## **COMMENTS**

ATTENTION . Investors and Business Owners. This Property is located in the Pacific Avenue Redevelopment Zone in Wildwood. Also is located in The \"OZ\" The Nation wide \"Opportunity Zone\" In Wildwood. Wildwoods center of town is under a boom of construction right now, the time is now to invest. Two floors with almost 7,000 SqFt of room for your Business to Grow! 3 access doors in the front of the Building, and 2 in the rear. The business potential is in your imagination. The 1st floor of the building is a wide open canvas. The 2nd floor has 11 separate offices, a main staircase up, and a staff kitchen area Call to set up a showing.