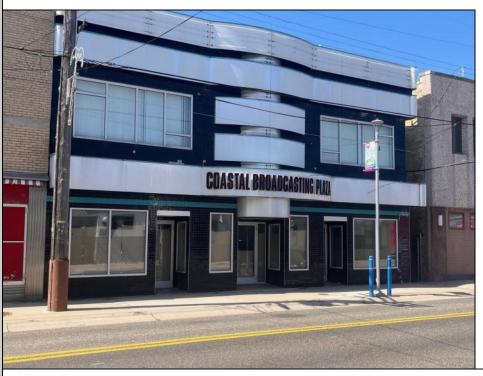

## **COMMENTS**

ATTENTION . Investors and Business Owners. This Property is located in the Pacific Avenue Redevelopment Zone in Wildwood. Also is located in The \"OZ\" The Nation wide \"Opportunity Zone\" In Wildwood. Wildwoods center of town is under a boom of construction right now, the time is now to invest. Two floors with almost 7,000 SqFt of room for your Business to Grow! 3 access doors in the front of the Building, and 2 in the rear. The business potential is in your imagination. The 1st floor of the building is a wide open canvas. The 2nd floor has 11 separate offices, a main staircase up, and a staff kitchen area Call to set up a showing.