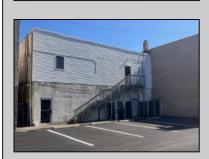

## COMMENTS

ATTENTION . Investors and Business Owners. This Property is located in the Pacific Avenue Redevelopment Zone in Wildwood. Also is located in The \"OZ\" The Nation wide \"Opportunity Zone\" In Wildwood. Wildwoods center of town is under a boom of construction right now, the time is now to invest. Two floors with almost 7,000 SqFt of room for your Business to Grow! 3 access doors in the front of the Building, and 2 in the rear. The business potential is in your imagination. The 1st floor of the building is a wide open canvas. The 2nd floor has 11 separate offices, a main staircase up, and a staff kitchen area Call to set up a showing.