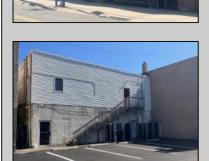

## **COMMENTS**

ATTENTION . Investors and Business Owners. This Property is located in the Pacific Avenue Redevelopment Zone in Wildwood. Also is located in The \"OZ\" The Nation wide \"Opportunity Zone\" In Wildwood. Wildwoods center of town is under a boom of construction right now, the time is now to invest. Two floors with almost 7,000 SqFt of room for your Business to Grow! 3 access doors in the front of the Building, and 2 in the rear. The business potential is in your imagination. The 1st floor of the building is a wide open canvas. The 2nd floor has 11 separate offices, a main staircase up, and a staff kitchen area Call to set up a showing.

## PROPERTY DETAILS

| Exterior | ParkingGarage | OtherRooms         | InteriorFeatures |
|----------|---------------|--------------------|------------------|
| Block    | Off Street    | Office Space Avail | Restroom         |
| Metal    |               | Retail Store       | Smoke/Fire Alarm |
|          |               |                    | Storage          |