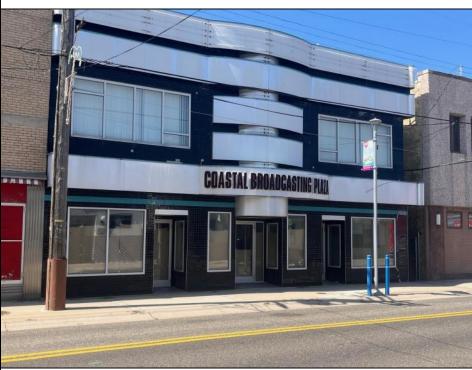

## **COMMENTS**

ATTENTION . Investors and Business Owners. This Property is located in the Pacific Avenue Redevelopment Zone in Wildwood. Also is located in The \"OZ\" The Nation wide \"Opportunity Zone\" In Wildwood. Wildwoods center of town is under a boom of construction right now, the time is now to invest. Two floors with almost 7,000 SqFt of room for your Business to Grow! 3 access doors in the front of the Building, and 2 in the rear. The business potential is in your imagination. The 1st floor of the building is a wide open canvas. The 2nd floor has 11 separate offices, a main staircase up, and a staff kitchen area Call to set up a showing.