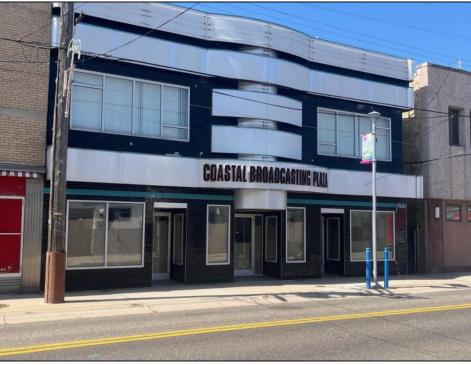

## **COMMENTS**

ATTENTION . Investors and Business Owners. This Property is located in the Pacific Avenue Redevelopment Zone in Wildwood. Also is located in The \"OZ\" The Nation wide \"Opportunity Zone\" In Wildwood. Wildwoods center of town is under a boom of construction right now, the time is now to invest. Two floors with almost 7,000 SqFt of room for your Business to Grow! 3 access doors in the front of the Building, and 2 in the rear. The business potential is in your imagination. The 1st floor of the building is a wide open canvas. The 2nd floor has 11 separate offices, a main staircase up, and a staff kitchen area Call to set up a showing.