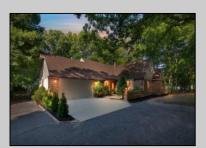

## **COMMENTS**

Discover the elegance of this custom-built Stone English Tudor home, nestled on a serene 1.3-acre wooded lot in Cape May Court House. Boasting a classic brick and stucco exterior with beautiful masonry work, this residence offers over 2,000 square feet of living space, blending timeless charm with modern comforts. Property Features: Bedrooms: 3 Bathrooms: 2.5 Living Space: 2,000+ sq. ft. Garages: Attached 2-car garage and a detached 2-car garage Additional Storage: Spacious storage area above the garage leading to a versatile 2nd-story loft in the family room Fireplace: Cozy wood-burning fireplace in the family room Flooring: Elegant hardwood floors throughout with carpeting in the bedrooms Exterior: Stunning brick and stucco façade with a new roof Sunroom: Relax in the sunroom overlooking a tranquil, private backyard Enjoy the peace and privacy of a wooded lot while being just minutes away from the beautiful Cape May beaches. The property is located within the Middle Township School District and features custom built-ins, a large shed for additional storage, and a sunroom perfect for unwinding. This home is a blend of old-world charm and modern amenities, offering both style and comfort. Don't miss the chance to make this unique property your own!