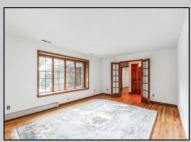

## **COMMENTS**

Discover the elegance of this custom-built Stone English Tudor home, nestled on a serene 1.3-acre wooded lot in Cape May Court House. Boasting a classic brick and stucco exterior with beautiful masonry work, this residence offers over 2,000 square feet of living space, blending timeless charm with modern comforts. Property Features: Bedrooms: 3 Bathrooms: 2.5 Living Space: 2,000+ sq. ft. Garages: Attached 2-car garage and a detached 2-car garage Additional Storage: Spacious storage area above the garage leading to a versatile 2nd-story loft in the family room Fireplace: Cozy wood-burning fireplace in the family room Flooring: Elegant hardwood floors throughout with carpeting in the bedrooms Exterior: Stunning brick and stucco façade with a new roof Sunroom: Relax in the sunroom overlooking a tranquil, private backyard Enjoy the peace and privacy of a wooded lot while being just minutes away from the beautiful Cape May beaches. The property is located within the Middle Township School District and features custom built-ins, a large shed for additional storage, and a sunroom perfect for unwinding. This home is a blend of old-world charm and modern amenities, offering both style and comfort. Don't miss the chance to make this unique property your own!