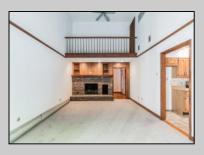

## **COMMENTS**

Discover the elegance of this custom-built Stone English Tudor home, nestled on a serene 1.3-acre wooded lot in Cape May Court House. Boasting a classic brick and stucco exterior with beautiful masonry work, this residence offers over 2,000 square feet of living space, blending timeless charm with modern comforts. Property Features: Bedrooms: 3 Bathrooms: 2.5 Living Space: 2,000+ sq. ft. Garages: Attached 2-car garage and a detached 2-car garage Additional Storage: Spacious storage area above the garage leading to a versatile 2nd-story loft in the family room Fireplace: Cozy wood-burning fireplace in the family room Flooring: Elegant hardwood floors throughout with carpeting in the bedrooms Exterior: Stunning brick and stucco façade with a new roof Sunroom: Relax in the sunroom overlooking a tranquil, private backyard Enjoy the peace and privacy of a wooded lot while being just minutes away from the beautiful Cape May beaches. The property is located within the Middle Township School District and features custom built-ins, a large shed for additional storage, and a sunroom perfect for unwinding. This home is a blend of old-world charm and modern amenities, offering both style and comfort. Don't miss the chance to make this unique property your own!