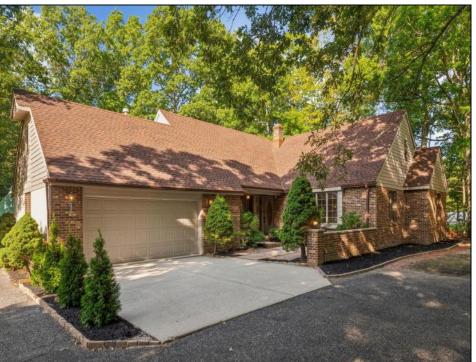

## **COMMENTS**

Discover the elegance of this custom-built Stone English Tudor home, nestled on a serene 1.3-acre wooded lot in Cape May Court House. Boasting a classic brick and stucco exterior with beautiful masonry work, this residence offers over 2,000 square feet of living space, blending timeless charm with modern comforts. Property Features: Bedrooms: 3 Bathrooms: 2.5 Living Space: 2,000+ sq. ft. Garages: Attached 2-car garage and a detached 2-car garage Additional Storage: Spacious storage area above the garage leading to a versatile 2nd-story loft in the family room Fireplace: Cozy wood-burning fireplace in the family room Flooring: Elegant hardwood floors throughout with carpeting in the bedrooms Exterior: Stunning brick and stucco façade with a new roof Sunroom: Relax in the sunroom overlooking a tranquil, private backyard Enjoy the peace and privacy of a wooded lot while being just minutes away from the beautiful Cape May beaches. The property is located within the Middle Township School District and features custom built-ins, a large shed for additional storage, and a sunroom perfect for unwinding. This home is a blend of old-world charm and modern amenities, offering both style and comfort. Don't miss the chance to make this unique property your own!