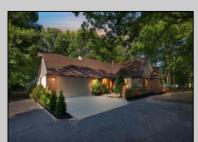

## COMMENTS

Discover the elegance of this custom-built Stone English Tudor home, nestled on a serene 1.3-acre wooded lot in Cape May Court House. Boasting a classic brick and stucco exterior with beautiful masonry work, this residence offers over 2,000 square feet of living space, blending timeless charm with modern comforts. Property Features: Bedrooms: 3 Bathrooms: 2.5 Living Space: 2,000+ sq. ft. Garages: Attached 2-car garage and a detached 2-car garage Additional Storage: Spacious storage area above the garage leading to a versatile 2nd-story loft in the family room Fireplace: Cozy wood-burning fireplace in the family room Flooring: Elegant hardwood floors throughout with carpeting in the bedrooms Exterior: Stunning brick and stucco façade with a new roof Sunroom: Relax in the sunroom overlooking a tranquil, private backyard Enjoy the peace and privacy of a wooded lot while being just minutes away from the beautiful Cape May beaches. The property is located within the Middle Township School District and features custom built-ins, a large shed for additional storage, and a sunroom perfect for unwinding. This home is a blend of old-world charm and modern amenities, offering both style and comfort. Don't miss the chance to make this unique property your own!