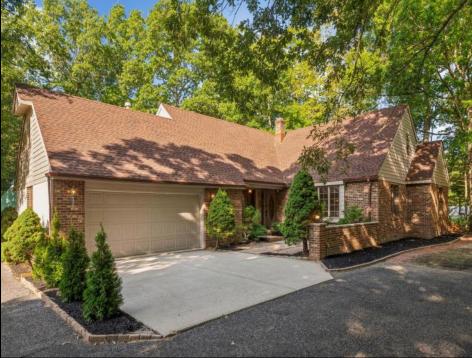

## COMMENTS

Discover the elegance of this custom-built Stone English Tudor home, nestled on a serene 1.3-acre wooded lot in Cape May Court House. Boasting a classic brick and stucco exterior with beautiful masonry work, this residence offers over 2,000 square feet of living space, blending timeless charm with modern comforts. Property Features: Bedrooms: 3 Bathrooms: 2.5 Living Space: 2,000+ sq. ft. Garages: Attached 2-car garage and a detached 2-car garage Additional Storage: Spacious storage area above the garage leading to a versatile 2nd-story loft in the family room Fireplace: Cozy wood-burning fireplace in the family room Flooring: Elegant hardwood floors throughout with carpeting in the bedrooms Exterior: Stunning brick and stucco façade with a new roof Sunroom: Relax in the sunroom overlooking a tranquil, private backyard Enjoy the peace and privacy of a wooded lot while being just minutes away from the beautiful Cape May beaches. The property is located within the Middle Township School District and features custom built-ins, a large shed for additional storage, and a sunroom perfect for unwinding. This home is a blend of old-world charm and modern amenities, offering both style and comfort. Don't miss the chance to make this unique property your own!