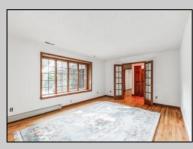

## COMMENTS

Discover the elegance of this custom-built Stone English Tudor home, nestled on a serene 1.3-acre wooded lot in Cape May Court House. Boasting a classic brick and stucco exterior with beautiful masonry work, this residence offers over 2,000 square feet of living space, blending timeless charm with modern comforts. Property Features: Bedrooms: 3 Bathrooms: 2.5 Living Space: 2,000+ sq. ft. Garages: Attached 2-car garage and a detached 2-car garage Additional Storage: Spacious storage area above the garage leading to a versatile 2nd-story loft in the family room Fireplace: Cozy wood-burning fireplace in the family room Flooring: Elegant hardwood floors throughout with carpeting in the bedrooms Exterior: Stunning brick and stucco façade with a new roof Sunroom: Relax in the sunroom overlooking a tranquil, private backyard Enjoy the peace and privacy of a wooded lot while being just minutes away from the beautiful Cape May beaches. The property is located within the Middle Township School District and features custom built-ins, a large shed for additional storage, and a sunroom perfect for unwinding. This home is a blend of old-world charm and modern amenities, offering both style and comfort. Don't miss the chance to make this unique property your own!