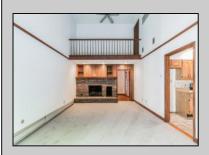

## COMMENTS

Discover the elegance of this custom-built Stone English Tudor home, nestled on a serene 1.3-acre wooded lot in Cape May Court House. Boasting a classic brick and stucco exterior with beautiful masonry work, this residence offers over 2,000 square feet of living space, blending timeless charm with modern comforts. Property Features: Bedrooms: 3 Bathrooms: 2.5 Living Space: 2,000+ sq. ft. Garages: Attached 2-car garage and a detached 2-car garage Additional Storage: Spacious storage area above the garage leading to a versatile 2nd-story loft in the family room Fireplace: Cozy wood-burning fireplace in the family room Flooring: Elegant hardwood floors throughout with carpeting in the bedrooms Exterior: Stunning brick and stucco façade with a new roof Sunroom: Relax in the sunroom overlooking a tranquil, private backyard Enjoy the peace and privacy of a wooded lot while being just minutes away from the beautiful Cape May beaches. The property is located within the Middle Township School District and features custom built-ins, a large shed for additional storage, and a sunroom perfect for unwinding. This home is a blend of old-world charm and modern amenities, offering both style and comfort. Don't miss the chance to make this unique property your own!