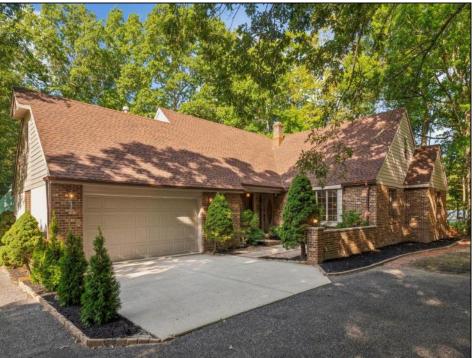

## **COMMENTS**

Discover the elegance of this custom-built Stone English Tudor home, nestled on a serene 1.3-acre wooded lot in Cape May Court House. Boasting a classic brick and stucco exterior with beautiful masonry work, this residence offers over 2,000 square feet of living space, blending timeless charm with modern comforts. Property Features: Bedrooms: 3 Bathrooms: 2.5 Living Space: 2,000+ sq. ft. Garages: Attached 2-car garage and a detached 2-car garage Additional Storage: Spacious storage area above the garage leading to a versatile 2nd-story loft in the family room Fireplace: Cozy wood-burning fireplace in the family room Flooring: Elegant hardwood floors throughout with carpeting in the bedrooms Exterior: Stunning brick and stucco façade with a new roof Sunroom: Relax in the sunroom overlooking a tranquil, private backyard Enjoy the peace and privacy of a wooded lot while being just minutes away from the beautiful Cape May beaches. The property is located within the Middle Township School District and features custom built-ins, a large shed for additional storage, and a sunroom perfect for unwinding. This home is a blend of old-world charm and modern amenities, offering both style and comfort. Don't miss the chance to make this unique property your own!