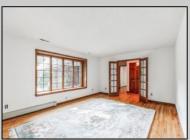

## **COMMENTS**

Discover the elegance of this custom-built Stone English Tudor home, nestled on a serene 1.3-acre wooded lot in Cape May Court House. Boasting a classic brick and stucco exterior with beautiful masonry work, this residence offers over 2,000 square feet of living space, blending timeless charm with modern comforts. Property Features: Bedrooms: 3 Bathrooms: 2.5 Living Space: 2,000+ sq. ft. Garages: Attached 2-car garage and a detached 2-car garage Additional Storage: Spacious storage area above the garage leading to a versatile 2nd-story loft in the family room Fireplace: Cozy wood-burning fireplace in the family room Flooring: Elegant hardwood floors throughout with carpeting in the bedrooms Exterior: Stunning brick and stucco façade with a new roof Sunroom: Relax in the sunroom overlooking a tranquil, private backyard Enjoy the peace and privacy of a wooded lot while being just minutes away from the beautiful Cape May beaches. The property is located within the Middle Township School District and features custom built-ins, a large shed for additional storage, and a sunroom perfect for unwinding. This home is a blend of old-world charm and modern amenities, offering both style and comfort. Don't miss the chance to make this unique property your own!