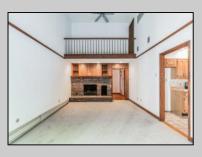

## **COMMENTS**

Discover the elegance of this custom-built Stone English Tudor home, nestled on a serene 1.3-acre wooded lot in Cape May Court House. Boasting a classic brick and stucco exterior with beautiful masonry work, this residence offers over 2,000 square feet of living space, blending timeless charm with modern comforts. Property Features: Bedrooms: 3 Bathrooms: 2.5 Living Space: 2,000+ sq. ft. Garages: Attached 2-car garage and a detached 2-car garage Additional Storage: Spacious storage area above the garage leading to a versatile 2nd-story loft in the family room Fireplace: Cozy wood-burning fireplace in the family room Flooring: Elegant hardwood floors throughout with carpeting in the bedrooms Exterior: Stunning brick and stucco façade with a new roof Sunroom: Relax in the sunroom overlooking a tranquil, private backyard Enjoy the peace and privacy of a wooded lot while being just minutes away from the beautiful Cape May beaches. The property is located within the Middle Township School District and features custom built-ins, a large shed for additional storage, and a sunroom perfect for unwinding. This home is a blend of old-world charm and modern amenities, offering both style and comfort. Don't miss the chance to make this unique property your own!