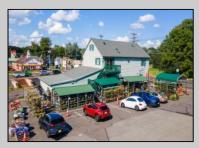

## COMMENTS

Thriving Hardware and Garden Supply Business. Excellent location for Landscaping Business. Many Possible Uses For This Two Story Commercial Building With Several Accessory Buildings, Basement Storage And Huge Second Floor Apartment-Possibly Two Apartments. Located On Very busy intersection. 1.38 Acres At SW Corner Of Ark Road And Marine Hwy, Across From Dunkin Donuts. Close To Rt 38, 295. Neighborhood Commercial And Residential. Plenty Of Off Street Parking. Apartment Above Can Be Owner Occupied. Well Established Business for over 40 Years And Still Growing. Owner will consider managing business for up to 1 year after sale. Zoning Is Industry Dist. Other Uses Include Offices, Convenience Stores, Daycare/Preschool, Landscaping, Medical, Retail, Restaurants, Banks. Flexible seller.