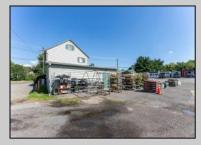

Berger Realty, Inc. 3160 Asbury Avenue Ocean City, NJ 08226 1-877-237-4371 / 609-399-0076 info@bergerrealty.com

100 Ark Mount Laurel, NJ 08054

Exterior

Asking \$1,900,000.00

## COMMENTS

Thriving Hardware and Garden Supply Business. Excellent location for Landscaping Business. Many Possible Uses For This Two Story Commercial Building With Several Accessory Buildings, Basement Storage And Huge Second Floor Apartment-Possibly Two Apartments. Located On Very busy intersection. 1.38 Acres At SW Corner Of Ark Road And Marine Hwy, Across From Dunkin Donuts. Close To Rt 38, 295. Neighborhood Commercial And Residential. Plenty Of Off Street Parking. Apartment Above Can Be Owner Occupied. Well Established Business for over 40 Years And Still Growing. Owner will consider managing business for up to 1 year after sale. Zoning Is Industry Dist. Other Uses Include Offices, Convenience Stores, Daycare/Preschool, Landscaping, Medical, Retail, Restaurants, Banks. Flexible seller.