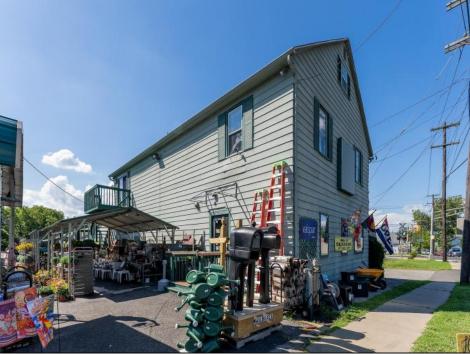

Berger Realty, Inc. 3160 Asbury Avenue Ocean City, NJ 08226 1-877-237-4371 / 609-399-0076 info@bergerrealty.com

100 Ark Mount Laurel, NJ 08054

Exterior

Asking \$1,900,000.00

## COMMENTS

Thriving Hardware and Garden Supply Business. Excellent location for Landscaping Business. Many Possible Uses For This Two Story Commercial Building With Several Accessory Buildings, Basement Storage And Huge Second Floor Apartment-Possibly Two Apartments. Located On Very busy intersection. 1.38 Acres At SW Corner Of Ark Road And Marine Hwy, Across From Dunkin Donuts. Close To Rt 38, 295. Neighborhood Commercial And Residential. Plenty Of Off Street Parking. Apartment Above Can Be Owner Occupied. Well Established Business for over 40 Years And Still Growing. Owner will consider managing business for up to 1 year after sale. Zoning Is Industry Dist. Other Uses Include Offices, Convenience Stores, Daycare/Preschool, Landscaping, Medical, Retail, Restaurants, Banks. Flexible seller.