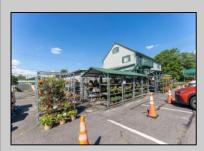

## COMMENTS

Thriving Hardware and Garden Supply Business. Excellent location for Landscaping Business. Many Possible Uses For This Two Story Commercial Building With Several Accessory Buildings, Basement Storage And Huge Second Floor Apartment-Possibly Two Apartments. Located On Very busy intersection. 1.38 Acres At SW Corner Of Ark Road And Marine Hwy, Across From Dunkin Donuts. Close To Rt 38, 295. Neighborhood Commercial And Residential. Plenty Of Off Street Parking. Apartment Above Can Be Owner Occupied. Well Established Business for over 40 Years And Still Growing. Owner will consider managing business for up to 1 year after sale. Zoning Is Industry Dist. Other Uses Include Offices, Convenience Stores, Daycare/Preschool, Landscaping, Medical, Retail, Restaurants, Banks. Flexible seller.