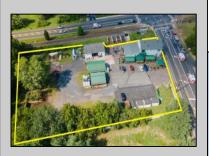

Berger Realty, Inc. 3160 Asbury Avenue Ocean City, NJ 08226 1-877-237-4371 / 609-399-0076 info@bergerrealty.com

100 Ark Mount Laurel, NJ 08054

Exterior

Asking \$1,900,000.00

## COMMENTS

Thriving Hardware and Garden Supply Business. Excellent location for Landscaping Business. Many Possible Uses For This Two Story Commercial Building With Several Accessory Buildings, Basement Storage And Huge Second Floor Apartment-Possibly Two Apartments. Located On Very busy intersection. 1.38 Acres At SW Corner Of Ark Road And Marine Hwy, Across From Dunkin Donuts. Close To Rt 38, 295. Neighborhood Commercial And Residential. Plenty Of Off Street Parking. Apartment Above Can Be Owner Occupied. Well Established Business for over 40 Years And Still Growing. Owner will consider managing business for up to 1 year after sale. Zoning Is Industry Dist. Other Uses Include Offices, Convenience Stores, Daycare/Preschool, Landscaping, Medical, Retail, Restaurants, Banks. Flexible seller.