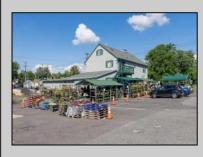

## COMMENTS

Thriving Hardware and Garden Supply Business. Excellent location for Landscaping Business. Many Possible Uses For This Two Story Commercial Building With Several Accessory Buildings, Basement Storage And Huge Second Floor Apartment-Possibly Two Apartments. Located On Very busy intersection. 1.38 Acres At SW Corner Of Ark Road And Marine Hwy, Across From Dunkin Donuts. Close To Rt 38, 295. Neighborhood Commercial And Residential. Plenty Of Off Street Parking. Apartment Above Can Be Owner Occupied. Well Established Business for over 40 Years And Still Growing. Owner will consider managing business for up to 1 year after sale. Zoning Is Industry Dist. Other Uses Include Offices, Convenience Stores, Daycare/Preschool, Landscaping, Medical, Retail, Restaurants, Banks. Flexible seller.