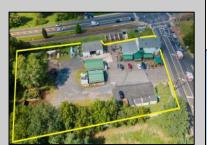

## **COMMENTS**

Thriving Hardware and Garden Supply Business. Excellent location for Landscaping Business. Many Possible Uses For This Two Story Commercial Building With Several Accessory Buildings, Basement Storage And Huge Second Floor Apartment-Possibly Two Apartments. Located On Very busy intersection. 1.38 Acres At SW Corner Of Ark Road And Marine Hwy, Across From Dunkin Donuts. Close To Rt 38, 295. Neighborhood Commercial And Residential. Plenty Of Off Street Parking. Apartment Above Can Be Owner Occupied. Well Established Business for over 40 Years And Still Growing. Owner will consider managing business for up to 1 year after sale. Zoning Is Industry Dist. Other Uses Include Offices, Convenience Stores, Daycare/Preschool, Landscaping, Medical, Retail, Restaurants, Banks. Flexible seller. Call today and let\'s start a conversation.