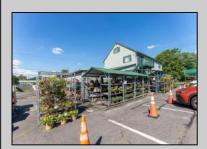

## **COMMENTS**

Thriving Hardware and Garden Supply Business. Excellent location for Landscaping Business. Many Possible Uses For This Two Story Commercial Building With Several Accessory Buildings, Basement Storage And Huge Second Floor Apartment-Possibly Two Apartments. Located On Very busy intersection. 1.38 Acres At SW Corner Of Ark Road And Marine Hwy, Across From Dunkin Donuts. Close To Rt 38, 295. Neighborhood Commercial And Residential. Plenty Of Off Street Parking. Apartment Above Can Be Owner Occupied. Well Established Business for over 40 Years And Still Growing. Owner will consider managing business for up to 1 year after sale. Zoning Is Industry Dist. Other Uses Include Offices, Convenience Stores, Daycare/Preschool, Landscaping, Medical, Retail, Restaurants, Banks. Flexible seller. Call today and let\'s start a conversation.