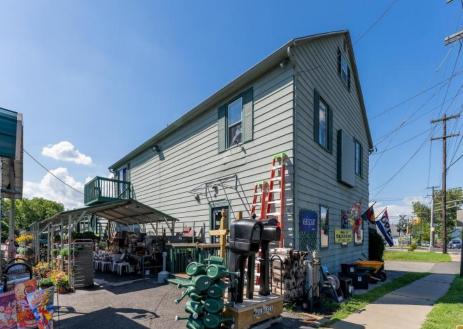

## **COMMENTS**

Thriving Hardware and Garden Supply Business. Excellent location for Landscaping Business. Many Possible Uses For This Two Story Commercial Building With Several Accessory Buildings, Basement Storage And Huge Second Floor Apartment-Possibly Two Apartments. Located On Very busy intersection. 1.38 Acres At SW Corner Of Ark Road And Marine Hwy, Across From Dunkin Donuts. Close To Rt 38, 295. Neighborhood Commercial And Residential. Plenty Of Off Street Parking. Apartment Above Can Be Owner Occupied. Well Established Business for over 40 Years And Still Growing. Owner will consider managing business for up to 1 year after sale. Zoning Is Industry Dist. Other Uses Include Offices, Convenience Stores, Daycare/Preschool, Landscaping, Medical, Retail, Restaurants, Banks. Flexible seller. Call today and let\'s start a conversation.

## **PROPERTY DETAILS**

OutsideFeatures ParkingGarage OtherRooms Exterior 6 To 10 Spaces Office Space Avail Block Storage Building Metal Sign Off Street Retail Store Wood/Frame Fence Public Restroom Security Light/System