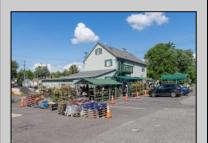

## **COMMENTS**

Thriving Hardware and Garden Supply Business. Excellent location for Landscaping Business. Many Possible Uses For This Two Story Commercial Building With Several Accessory Buildings, Basement Storage And Huge Second Floor Apartment-Possibly Two Apartments. Located On Very busy intersection. 1.38 Acres At SW Corner Of Ark Road And Marine Hwy, Across From Dunkin Donuts. Close To Rt 38, 295. Neighborhood Commercial And Residential. Plenty Of Off Street Parking. Apartment Above Can Be Owner Occupied. Well Established Business for over 40 Years And Still Growing. Owner will consider managing business for up to 1 year after sale. Zoning Is Industry Dist. Other Uses Include Offices, Convenience Stores, Daycare/Preschool, Landscaping, Medical, Retail, Restaurants, Banks. Flexible seller. Call today and let\'s start a conversation.