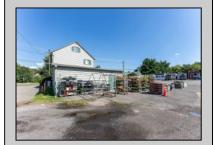

## **COMMENTS**

Thriving Hardware and Garden Supply Business. Excellent location for Landscaping Business. Many Possible Uses For This Two Story Commercial Building With Several Accessory Buildings, Basement Storage And Huge Second Floor Apartment-Possibly Two Apartments. Located On Very busy intersection. 1.38 Acres At SW Corner Of Ark Road And Marine Hwy, Across From Dunkin Donuts. Close To Rt 38, 295. Neighborhood Commercial And Residential. Plenty Of Off Street Parking. Apartment Above Can Be Owner Occupied. Well Established Business for over 40 Years And Still Growing. Owner will consider managing business for up to 1 year after sale. Zoning Is Industry Dist. Other Uses Include Offices, Convenience Stores, Daycare/Preschool, Landscaping, Medical, Retail, Restaurants, Banks. Flexible seller. Call today and let\'s start a conversation.