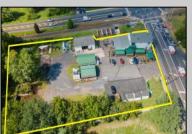

## **COMMENTS**

Thriving Hardware and Garden Supply Business. Excellent location for Landscaping Business. Many Possible Uses For This Two Story Commercial Building With Several Accessory Buildings, Basement Storage And Huge Second Floor Apartment-Possibly Two Apartments. Located On Very busy intersection. 1.38 Acres At SW Corner Of Ark Road And Marine Hwy, Across From Dunkin Donuts. Close To Rt 38, 295. Neighborhood Commercial And Residential. Plenty Of Off Street Parking. Apartment Above Can Be Owner Occupied. Well Established Business for over 40 Years And Still Growing. Owner will consider managing business for up to 1 year after sale. Zoning Is Industry Dist. Other Uses Include Offices, Convenience Stores, Daycare/Preschool, Landscaping, Medical, Retail, Restaurants, Banks. Flexible seller. Call today and let\'s start a conversation.