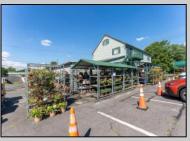

## **COMMENTS**

Thriving Hardware and Garden Supply Business. Excellent location for Landscaping Business. Many Possible Uses For This Two Story Commercial Building With Several Accessory Buildings, Basement Storage And Huge Second Floor Apartment-Possibly Two Apartments. Located On Very busy intersection. 1.38 Acres At SW Corner Of Ark Road And Marine Hwy, Across From Dunkin Donuts. Close To Rt 38, 295. Neighborhood Commercial And Residential. Plenty Of Off Street Parking. Apartment Above Can Be Owner Occupied. Well Established Business for over 40 Years And Still Growing. Owner will consider managing business for up to 1 year after sale. Zoning Is Industry Dist. Other Uses Include Offices, Convenience Stores, Daycare/Preschool, Landscaping, Medical, Retail, Restaurants, Banks. Flexible seller. Call today and let\'s start a conversation.