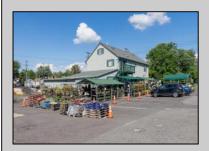

## **COMMENTS**

Thriving Hardware and Garden Supply Business. Excellent location for Landscaping Business. Many Possible Uses For This Two Story Commercial Building With Several Accessory Buildings, Basement Storage And Huge Second Floor Apartment-Possibly Two Apartments. Located On Very busy intersection. 1.38 Acres At SW Corner Of Ark Road And Marine Hwy, Across From Dunkin Donuts. Close To Rt 38, 295. Neighborhood Commercial And Residential. Plenty Of Off Street Parking. Apartment Above Can Be Owner Occupied. Well Established Business for over 40 Years And Still Growing. Owner will consider managing business for up to 1 year after sale. Zoning Is Industry Dist. Other Uses Include Offices, Convenience Stores, Daycare/Preschool, Landscaping, Medical, Retail, Restaurants, Banks. Flexible seller. Call today and let\'s start a conversation.