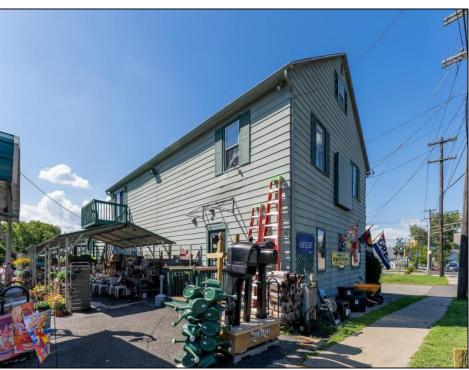

## **COMMENTS**

Thriving Hardware and Garden Supply Business. Excellent location for Landscaping Business. Many Possible Uses For This Two Story Commercial Building With Several Accessory Buildings, Basement Storage And Huge Second Floor Apartment-Possibly Two Apartments. Located On Very busy intersection. 1.38 Acres At SW Corner Of Ark Road And Marine Hwy, Across From Dunkin Donuts. Close To Rt 38, 295. Neighborhood Commercial And Residential. Plenty Of Off Street Parking. Apartment Above Can Be Owner Occupied. Well Established Business for over 40 Years And Still Growing. Owner will consider managing business for up to 1 year after sale. Zoning Is Industry Dist. Other Uses Include Offices, Convenience Stores, Daycare/Preschool, Landscaping, Medical, Retail, Restaurants, Banks. Flexible seller. Call today and let\'s start a conversation.