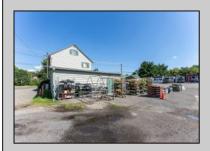

## **COMMENTS**

Thriving Hardware and Garden Supply Business. Excellent location for Landscaping Business. Many Possible Uses For This Two Story Commercial Building With Several Accessory Buildings, Basement Storage And Huge Second Floor Apartment-Possibly Two Apartments. Located On Very busy intersection. 1.38 Acres At SW Corner Of Ark Road And Marine Hwy, Across From Dunkin Donuts. Close To Rt 38, 295. Neighborhood Commercial And Residential. Plenty Of Off Street Parking. Apartment Above Can Be Owner Occupied. Well Established Business for over 40 Years And Still Growing. Owner will consider managing business for up to 1 year after sale. Zoning Is Industry Dist. Other Uses Include Offices, Convenience Stores, Daycare/Preschool, Landscaping, Medical, Retail, Restaurants, Banks. Flexible seller. Call today and let\'s start a conversation.