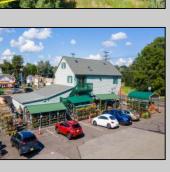

## **COMMENTS**

Thriving Hardware and Garden Supply Business. Excellent location for Landscaping Business. Many Possible Uses For This Two Story Commercial Building With Several Accessory Buildings, Basement Storage And Huge Second Floor Apartment-Possibly Two Apartments. Located On Very busy intersection. 1.38 Acres At SW Corner Of Ark Road And Marine Hwy, Across From Dunkin Donuts. Close To Rt 38, 295. Neighborhood Commercial And Residential. Plenty Of Off Street Parking. Apartment Above Can Be Owner Occupied. Well Established Business for over 40 Years And Still Growing. Owner will consider managing business for up to 1 year after sale. Zoning Is Industry Dist. Other Uses Include Offices, Convenience Stores, Daycare/Preschool, Landscaping, Medical, Retail, Restaurants, Banks. Flexible seller. Call today and let\'s start a conversation.