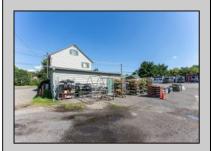

## **COMMENTS**

Thriving Hardware and Garden Supply Business. Excellent location for Landscaping Business. Many Possible Uses For This Two Story Commercial Building With Several Accessory Buildings, Basement Storage And Huge Second Floor Apartment-Possibly Two Apartments. Located On Very busy intersection. 1.38 Acres At SW Corner Of Ark Road And Marine Hwy, Across From Dunkin Donuts. Close To Rt 38, 295. Neighborhood Commercial And Residential. Plenty Of Off Street Parking. Apartment Above Can Be Owner Occupied. Well Established Business for over 40 Years And Still Growing. Owner will consider managing business for up to 1 year after sale. Zoning Is Industry Dist. Other Uses Include Offices, Convenience Stores, Daycare/Preschool, Landscaping, Medical, Retail, Restaurants, Banks. Flexible seller. Call today and let\'s start a conversation.

## **PROPERTY DETAILS**

OutsideFeatures ParkingGarage OtherRooms Exterior 6 To 10 Spaces Office Space Avail Block Storage Building Metal Sign Off Street Retail Store Wood/Frame Fence Public Restroom Security Light/System