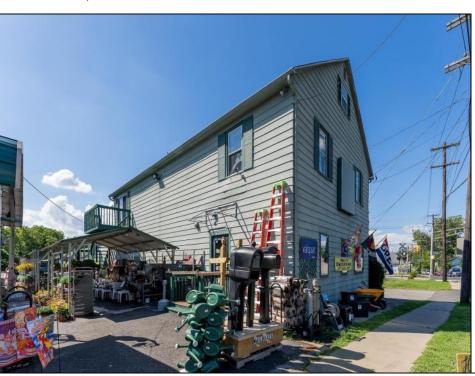

## **COMMENTS**

Thriving Hardware and Garden Supply Business. Excellent location for Landscaping Business. Many Possible Uses For This Two Story Commercial Building With Several Accessory Buildings, Basement Storage And Huge Second Floor Apartment-Possibly Two Apartments. Located On Very busy intersection. 1.38 Acres At SW Corner Of Ark Road And Marine Hwy, Across From Dunkin Donuts. Close To Rt 38, 295. Neighborhood Commercial And Residential. Plenty Of Off Street Parking. Apartment Above Can Be Owner Occupied. Well Established Business for over 40 Years And Still Growing. Owner will consider managing business for up to 1 year after sale. Zoning Is Industry Dist. Other Uses Include Offices, Convenience Stores, Daycare/Preschool, Landscaping, Medical, Retail, Restaurants, Banks. Flexible seller. Call today and let\'s start a conversation.