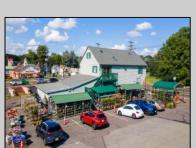

## **COMMENTS**

Thriving Hardware and Garden Supply Business. Excellent location for Landscaping Business. Many Possible Uses For This Two Story Commercial Building With Several Accessory Buildings, Basement Storage And Huge Second Floor Apartment-Possibly Two Apartments. Located On Very busy intersection. 1.38 Acres At SW Corner Of Ark Road And Marine Hwy, Across From Dunkin Donuts. Close To Rt 38, 295. Neighborhood Commercial And Residential. Plenty Of Off Street Parking. Apartment Above Can Be Owner Occupied. Well Established Business for over 40 Years And Still Growing. Owner will consider managing business for up to 1 year after sale. Zoning Is Industry Dist. Other Uses Include Offices, Convenience Stores, Daycare/Preschool, Landscaping, Medical, Retail, Restaurants, Banks. Flexible seller. Call today and let\'s start a conversation.