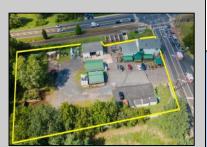

## **COMMENTS**

Thriving Hardware and Garden Supply Business. Excellent location for Landscaping Business. Many Possible Uses For This Two Story Commercial Building With Several Accessory Buildings, Basement Storage And Huge Second Floor Apartment-Possibly Two Apartments. Located On Very busy intersection. 1.38 Acres At SW Corner Of Ark Road And Marine Hwy, Across From Dunkin Donuts. Close To Rt 38, 295. Neighborhood Commercial And Residential. Plenty Of Off Street Parking. Apartment Above Can Be Owner Occupied. Well Established Business for over 40 Years And Still Growing. Owner will consider managing business for up to 1 year after sale. Zoning Is Industry Dist. Other Uses Include Offices, Convenience Stores, Daycare/Preschool, Landscaping, Medical, Retail, Restaurants, Banks. Flexible seller. Call today and let\'s start a conversation.