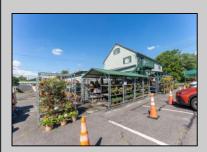

## **COMMENTS**

Thriving Hardware and Garden Supply Business. Excellent location for Landscaping Business. Many Possible Uses For This Two Story Commercial Building With Several Accessory Buildings, Basement Storage And Huge Second Floor Apartment-Possibly Two Apartments. Located On Very busy intersection. 1.38 Acres At SW Corner Of Ark Road And Marine Hwy, Across From Dunkin Donuts. Close To Rt 38, 295. Neighborhood Commercial And Residential. Plenty Of Off Street Parking. Apartment Above Can Be Owner Occupied. Well Established Business for over 40 Years And Still Growing. Owner will consider managing business for up to 1 year after sale. Zoning Is Industry Dist. Other Uses Include Offices, Convenience Stores, Daycare/Preschool, Landscaping, Medical, Retail, Restaurants, Banks. Flexible seller. Call today and let\'s start a conversation.