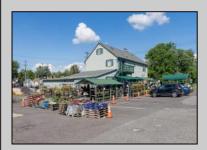

## **COMMENTS**

Thriving Hardware and Garden Supply Business. Excellent location for Landscaping Business. Many Possible Uses For This Two Story Commercial Building With Several Accessory Buildings, Basement Storage And Huge Second Floor Apartment-Possibly Two Apartments. Located On Very busy intersection. 1.38 Acres At SW Corner Of Ark Road And Marine Hwy, Across From Dunkin Donuts. Close To Rt 38, 295. Neighborhood Commercial And Residential. Plenty Of Off Street Parking. Apartment Above Can Be Owner Occupied. Well Established Business for over 40 Years And Still Growing. Owner will consider managing business for up to 1 year after sale. Zoning Is Industry Dist. Other Uses Include Offices, Convenience Stores, Daycare/Preschool, Landscaping, Medical, Retail, Restaurants, Banks. Flexible seller. Call today and let\'s start a conversation.