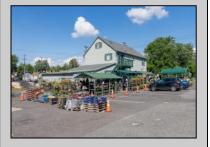

## **COMMENTS**

Thriving Hardware and Garden Supply Business. Excellent location for Landscaping Business. Many Possible Uses For This Two Story Commercial Building With Several Accessory Buildings, Basement Storage And Huge Second Floor Apartment-Possibly Two Apartments. Located On Very busy intersection. 1.38 Acres At SW Corner Of Ark Road And Marine Hwy, Across From Dunkin Donuts. Close To Rt 38, 295. Neighborhood Commercial And Residential. Plenty Of Off Street Parking. Apartment Above Can Be Owner Occupied. Well Established Business for over 40 Years And Still Growing. Owner will consider managing business for up to 1 year after sale. Zoning Is Industry Dist. Other Uses Include Offices, Convenience Stores, Daycare/Preschool, Landscaping, Medical, Retail, Restaurants, Banks. Flexible seller. Call today and let\'s start a conversation. **PROPERTY DETAILS** 