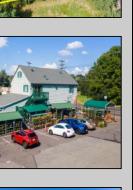

## **COMMENTS**

Thriving Hardware and Garden Supply Business. Excellent location for Landscaping Business. Many Possible Uses For This Two Story Commercial Building With Several Accessory Buildings, Basement Storage And Huge Second Floor Apartment-Possibly Two Apartments. Located On Very busy intersection. 1.38 Acres At SW Corner Of Ark Road And Marine Hwy, Across From Dunkin Donuts. Close To Rt 38, 295. Neighborhood Commercial And Residential. Plenty Of Off Street Parking. Apartment Above Can Be Owner Occupied. Well Established Business for over 40 Years And Still Growing. Owner will consider managing business for up to 1 year after sale. Zoning Is Industry Dist. Other Uses Include Offices, Convenience Stores, Daycare/Preschool, Landscaping, Medical, Retail, Restaurants, Banks. Flexible seller. Call today and let\'s start a conversation. **PROPERTY DETAILS** 