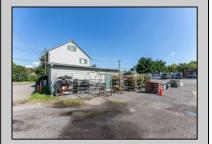

## **COMMENTS**

Thriving Hardware and Garden Supply Business. Excellent location for Landscaping Business. Many Possible Uses For This Two Story Commercial Building With Several Accessory Buildings, Basement Storage And Huge Second Floor Apartment-Possibly Two Apartments. Located On Very busy intersection. 1.38 Acres At SW Corner Of Ark Road And Marine Hwy, Across From Dunkin Donuts. Close To Rt 38, 295. Neighborhood Commercial And Residential. Plenty Of Off Street Parking. Apartment Above Can Be Owner Occupied. Well Established Business for over 40 Years And Still Growing. Owner will consider managing business for up to 1 year after sale. Zoning Is Industry Dist. Other Uses Include Offices, Convenience Stores, Daycare/Preschool, Landscaping, Medical, Retail, Restaurants, Banks. Flexible seller. Call today and let\'s start a conversation. **PROPERTY DETAILS** 