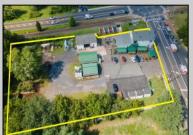

## **COMMENTS**

Thriving Hardware and Garden Supply Business. Excellent location for Landscaping Business. Many Possible Uses For This Two Story Commercial Building With Several Accessory Buildings, Basement Storage And Huge Second Floor Apartment-Possibly Two Apartments. Located On Very busy intersection. 1.38 Acres At SW Corner Of Ark Road And Marine Hwy, Across From Dunkin Donuts. Close To Rt 38, 295. Neighborhood Commercial And Residential. Plenty Of Off Street Parking. Apartment Above Can Be Owner Occupied. Well Established Business for over 40 Years And Still Growing. Owner will consider managing business for up to 1 year after sale. Zoning Is Industry Dist. Other Uses Include Offices, Convenience Stores, Daycare/Preschool, Landscaping, Medical, Retail, Restaurants, Banks. Flexible seller. Call today and let\'s start a conversation. **PROPERTY DETAILS** 