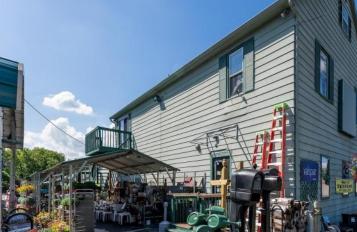

## **COMMENTS**

Thriving Hardware and Garden Supply Business. Excellent location for Landscaping Business. Many Possible Uses For This Two Story Commercial Building With Several Accessory Buildings, Basement Storage And Huge Second Floor Apartment-Possibly Two Apartments. Located On Very busy intersection. 1.38 Acres At SW Corner Of Ark Road And Marine Hwy, Across From Dunkin Donuts. Close To Rt 38, 295. Neighborhood Commercial And Residential. Plenty Of Off Street Parking. Apartment Above Can Be Owner Occupied. Well Established Business for over 40 Years And Still Growing. Owner will consider managing business for up to 1 year after sale. Zoning Is Industry Dist. Other Uses Include Offices, Convenience Stores, Daycare/Preschool, Landscaping, Medical, Retail, Restaurants, Banks. Flexible seller. Call today and let\'s start a conversation. **PROPERTY DETAILS** 

Exterior Block Metal Wood/Frame

Sign

OutsideFeatures ParkingGarage 6 To 10 Spaces Storage Building Off Street Fence Security Light/System

OtherRooms Office Space Avail Retail Store Public Restroom

InteriorFeatures