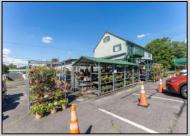

## **COMMENTS**

Thriving Hardware and Garden Supply Business. Excellent location for Landscaping Business. Many Possible Uses For This Two Story Commercial Building With Several Accessory Buildings, Basement Storage And Huge Second Floor Apartment-Possibly Two Apartments. Located On Very busy intersection. 1.38 Acres At SW Corner Of Ark Road And Marine Hwy, Across From Dunkin Donuts. Close To Rt 38, 295. Neighborhood Commercial And Residential. Plenty Of Off Street Parking. Apartment Above Can Be Owner Occupied. Well Established Business for over 40 Years And Still Growing. Owner will consider managing business for up to 1 year after sale. Zoning Is Industry Dist. Other Uses Include Offices, Convenience Stores, Daycare/Preschool, Landscaping, Medical, Retail, Restaurants, Banks. Flexible seller. Call today and let\'s start a conversation. **PROPERTY DETAILS** 

Exterior Block Metal Wood/Frame

Sign

OutsideFeatures ParkingGarage 6 To 10 Spaces Storage Building Off Street Fence Security Light/System

OtherRooms Office Space Avail Retail Store Public Restroom

InteriorFeatures