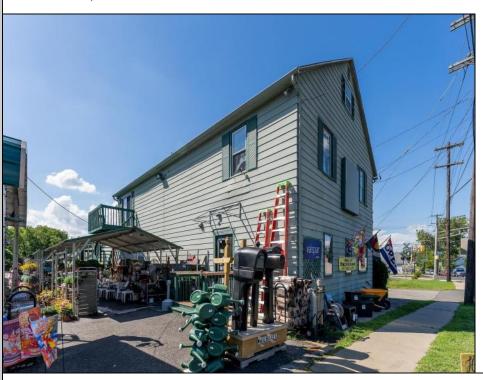

## **COMMENTS**

Thriving Hardware and Garden Supply Business. Excellent location for Landscaping Business. Many Possible Uses For This Two Story Commercial Building With Several Accessory Buildings, Basement Storage And Huge Second Floor Apartment-Possibly Two Apartments. Located On Very busy intersection. 1.38 Acres At SW Corner Of Ark Road And Marine Hwy, Across From Dunkin Donuts. Close To Rt 38, 295. Neighborhood Commercial And Residential. Plenty Of Off Street Parking. Apartment Above Can Be Owner Occupied. Well Established Business for over 40 Years And Still Growing. Owner will consider managing business for up to 1 year after sale. Zoning Is Industry Dist. Other Uses Include Offices, Convenience Stores, Daycare/Preschool, Landscaping, Medical, Retail, Restaurants, Banks. Flexible seller. Call today and let\'s start a conversation.