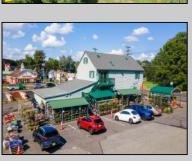

## **COMMENTS**

Thriving Hardware and Garden Supply Business. Excellent location for Landscaping Business. Many Possible Uses For This Two Story Commercial Building With Several Accessory Buildings, Basement Storage And Huge Second Floor Apartment-Possibly Two Apartments. Located On Very busy intersection. 1.38 Acres At SW Corner Of Ark Road And Marine Hwy, Across From Dunkin Donuts. Close To Rt 38, 295. Neighborhood Commercial And Residential. Plenty Of Off Street Parking. Apartment Above Can Be Owner Occupied. Well Established Business for over 40 Years And Still Growing. Owner will consider managing business for up to 1 year after sale. Zoning Is Industry Dist. Other Uses Include Offices, Convenience Stores, Daycare/Preschool, Landscaping, Medical, Retail, Restaurants, Banks. Flexible seller. Call today and let\'s start a conversation.