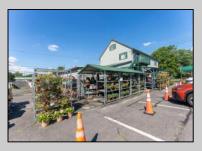

## **COMMENTS**

Thriving Hardware and Garden Supply Business. Excellent location for Landscaping Business. Many Possible Uses For This Two Story Commercial Building With Several Accessory Buildings, Basement Storage And Huge Second Floor Apartment-Possibly Two Apartments. Located On Very busy intersection. 1.38 Acres At SW Corner Of Ark Road And Marine Hwy, Across From Dunkin Donuts. Close To Rt 38, 295. Neighborhood Commercial And Residential. Plenty Of Off Street Parking. Apartment Above Can Be Owner Occupied. Well Established Business for over 40 Years And Still Growing. Owner will consider managing business for up to 1 year after sale. Zoning Is Industry Dist. Other Uses Include Offices, Convenience Stores, Daycare/Preschool, Landscaping, Medical, Retail, Restaurants, Banks. Flexible seller. Call today and let\'s start a conversation.