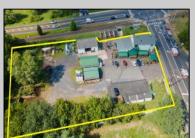

## **COMMENTS**

Thriving Hardware and Garden Supply Business. Excellent location for Landscaping Business. Many Possible Uses For This Two Story Commercial Building With Several Accessory Buildings, Basement Storage And Huge Second Floor Apartment-Possibly Two Apartments. Located On Very busy intersection. 1.38 Acres At SW Corner Of Ark Road And Marine Hwy, Across From Dunkin Donuts. Close To Rt 38, 295. Neighborhood Commercial And Residential. Plenty Of Off Street Parking. Apartment Above Can Be Owner Occupied. Well Established Business for over 40 Years And Still Growing. Owner will consider managing business for up to 1 year after sale. Zoning Is Industry Dist. Other Uses Include Offices, Convenience Stores, Daycare/Preschool, Landscaping, Medical, Retail, Restaurants, Banks. Flexible seller. Call today and let\'s start a conversation.