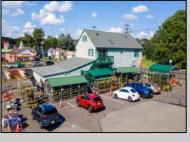

## **COMMENTS**

Thriving Hardware and Garden Supply Business. Excellent location for Landscaping Business. Many Possible Uses For This Two Story Commercial Building With Several Accessory Buildings, Basement Storage And Huge Second Floor Apartment-Possibly Two Apartments. Located On Very busy intersection. 1.38 Acres At SW Corner Of Ark Road And Marine Hwy, Across From Dunkin Donuts. Close To Rt 38, 295. Neighborhood Commercial And Residential. Plenty Of Off Street Parking. Apartment Above Can Be Owner Occupied. Well Established Business for over 40 Years And Still Growing. Owner will consider managing business for up to 1 year after sale. Zoning Is Industry Dist. Other Uses Include Offices, Convenience Stores, Daycare/Preschool, Landscaping, Medical, Retail, Restaurants, Banks. Flexible seller. Call today and let\'s start a conversation.