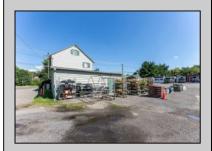

## **COMMENTS**

Thriving Hardware and Garden Supply Business. Excellent location for Landscaping Business. Many Possible Uses For This Two Story Commercial Building With Several Accessory Buildings, Basement Storage And Huge Second Floor Apartment-Possibly Two Apartments. Located On Very busy intersection. 1.38 Acres At SW Corner Of Ark Road And Marine Hwy, Across From Dunkin Donuts. Close To Rt 38, 295. Neighborhood Commercial And Residential. Plenty Of Off Street Parking. Apartment Above Can Be Owner Occupied. Well Established Business for over 40 Years And Still Growing. Owner will consider managing business for up to 1 year after sale. Zoning Is Industry Dist. Other Uses Include Offices, Convenience Stores, Daycare/Preschool, Landscaping, Medical, Retail, Restaurants, Banks. Flexible seller. Call today and let\'s start a conversation.

## **PROPERTY DETAILS**

OutsideFeatures ParkingGarage OtherRooms Exterior 6 To 10 Spaces Office Space Avail Block Storage Building Metal Sign Off Street Retail Store Wood/Frame Fence Public Restroom Security Light/System