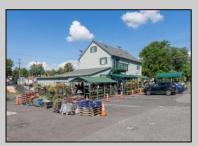

## **COMMENTS**

Thriving Hardware and Garden Supply Business. Excellent location for Landscaping Business. Many Possible Uses For This Two Story Commercial Building With Several Accessory Buildings, Basement Storage And Huge Second Floor Apartment-Possibly Two Apartments. Located On Very busy intersection. 1.38 Acres At SW Corner Of Ark Road And Marine Hwy, Across From Dunkin Donuts. Close To Rt 38, 295. Neighborhood Commercial And Residential. Plenty Of Off Street Parking. Apartment Above Can Be Owner Occupied. Well Established Business for over 40 Years And Still Growing. Owner will consider managing business for up to 1 year after sale. Zoning Is Industry Dist. Other Uses Include Offices, Convenience Stores, Daycare/Preschool, Landscaping, Medical, Retail, Restaurants, Banks. Flexible seller. Call today and let\'s start a conversation.