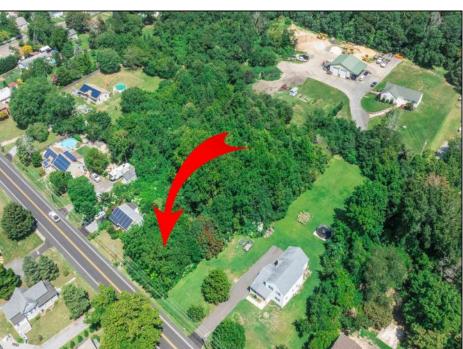

## **COMMENTS**

Vacant Lot in Fishing Creek. Survey and LOI provided with an approved 50 foot wetlands buffer. Property will need a road frontage/lot width variance. Sellers have a variance plan they will transfer to the buyer. It is the responsibility of the buyer to obtain variance approvals as well as due diligence as to the information provided by the Seller. All building permits are the responsibility of the buyer. All DEP work has been completed and approved. Lot lines in photos are approximate. Both Sellers are Licensed NJ Real Estate Agents.