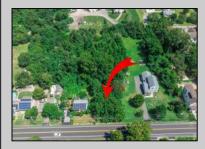

## **COMMENTS**

Vacant Lot in Fishing Creek. Survey and LOI provided with an approved 50 foot wetlands buffer. Property will need a road frontage/lot width variance. Sellers have a variance plan they will transfer to the buyer. It is the responsibility of the buyer to obtain variance approvals as well as due diligence as to the information provided by the Seller. All building permits are the responsibility of the buyer. All DEP work has been completed and approved. Lot lines in photos are approximate. Both Sellers are Licensed NJ Real Estate Agents.