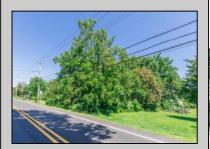

## **COMMENTS**

Vacant Lot in Fishing Creek. Survey and LOI provided with an approved 50 foot wetlands buffer. Property will need a road frontage/lot width variance. Sellers have a variance plan they will transfer to the buyer. It is the responsibility of the buyer to obtain variance approvals as well as due diligence as to the information provided by the Seller. All building permits are the responsibility of the buyer. All DEP work has been completed and approved. Lot lines in photos are approximate. Both Sellers are Licensed NJ Real Estate Agents.