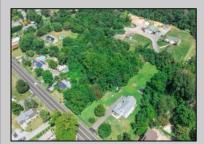

## **COMMENTS**

Vacant Lot in Fishing Creek. Survey and LOI provided with an approved 50 foot wetlands buffer. Property will need a road frontage/lot width variance. Sellers have a variance plan they will transfer to the buyer. It is the responsibility of the buyer to obtain variance approvals as well as due diligence as to the information provided by the Seller. All building permits are the responsibility of the buyer. All DEP work has been completed and approved. Lot lines in photos are approximate. Both Sellers are Licensed NJ Real Estate Agents.