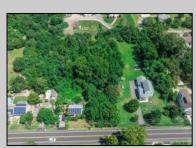

## **COMMENTS**

Vacant Lot in Fishing Creek. Survey and LOI provided with an approved 50 foot wetlands buffer. Property will need a road frontage/lot width variance. Sellers have a variance plan they will transfer to the buyer. It is the responsibility of the buyer to obtain variance approvals as well as due diligence as to the information provided by the Seller. All building permits are the responsibility of the buyer. All DEP work has been completed and approved. Lot lines in photos are approximate. Both Sellers are Licensed NJ Real Estate Agents.