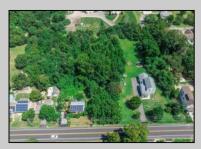

## COMMENTS

Vacant Lot in Fishing Creek. Variance plan is in process and will be provided to the buyer upon approval. Survey and LOI provided with an approved 50 foot wetlands buffer. All building permits and due diligence are the responsibility of the buyer. All DEP work has been completed and approved. Lot lines in photos are approximate. Both Sellers are Licensed NJ Real Estate Agents.