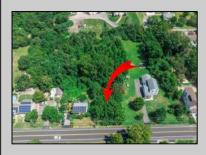

## COMMENTS

Vacant Lot in Fishing Creek. Variance plan is in process and will be provided to the buyer upon approval. Survey and LOI provided with an approved 50 foot wetlands buffer. All building permits and due diligence are the responsibility of the buyer. All DEP work has been completed and approved. Lot lines in photos are approximate. Both Sellers are Licensed NJ Real Estate Agents.