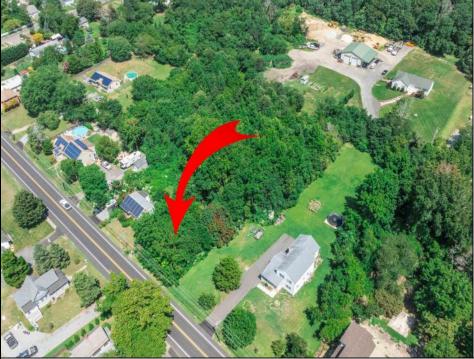

## COMMENTS

Vacant Lot in Fishing Creek. Variance plan is in process and will be provided to the buyer upon approval. Survey and LOI provided with an approved 50 foot wetlands buffer. All building permits and due diligence are the responsibility of the buyer. All DEP work has been completed and approved. Lot lines in photos are approximate. Both Sellers are Licensed NJ Real Estate Agents.