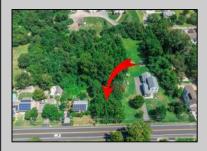

## **COMMENTS**

\*\*\*APPROVED BUILDABLE LOT\*\*\*Vacant Lot in Fishing Creek. Survey and LOI provided with an approved 50 foot wetlands buffer. All building permits and due diligence are the responsibility of the buyer. All DEP work has been completed and approved. Lot lines in photos are approximate. Both Sellers are Licensed NJ Real Estate Agents.