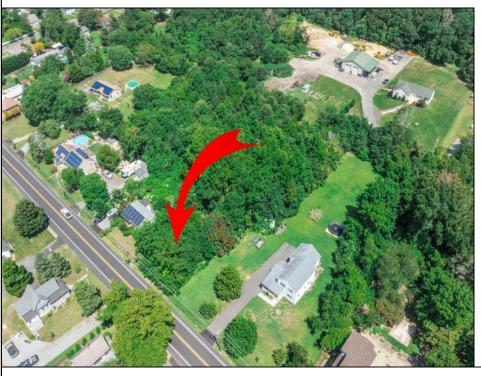

## **COMMENTS**

\*\*\*APPROVED BUILDABLE LOT\*\*\*Vacant Lot in Fishing Creek. Survey and LOI provided with an approved 50 foot wetlands buffer. All building permits and due diligence are the responsibility of the buyer. All DEP work has been completed and approved. Lot lines in photos are approximate. Both Sellers are Licensed NJ Real Estate Agents.