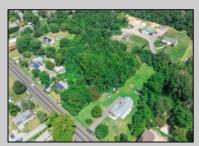

## **COMMENTS**

\*\*\*APPROVED BUILDABLE LOT\*\*\*Vacant Lot in Fishing Creek. Survey and LOI provided with an approved 50 foot wetlands buffer. All building permits and due diligence are the responsibility of the buyer. All DEP work has been completed and approved. Lot lines in photos are approximate. Both Sellers are Licensed NJ Real Estate Agents.