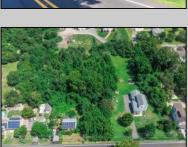

## **COMMENTS**

\*\*\*APPROVED BUILDABLE LOT\*\*\*Vacant Lot in Fishing Creek. Survey and LOI provided with an approved 50 foot wetlands buffer. All building permits and due diligence are the responsibility of the buyer. All DEP work has been completed and approved. Lot lines in photos are approximate. Both Sellers are Licensed NJ Real Estate Agents.