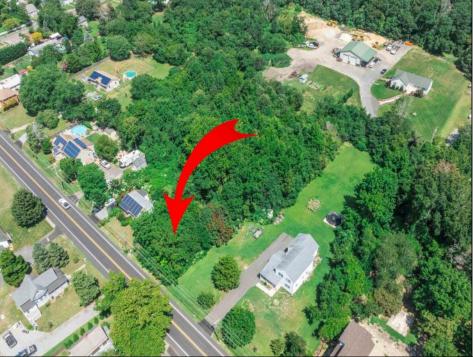

## COMMENTS

\*\*\*APPROVED BUILDABLE LOT\*\*\*Vacant Lot in Fishing Creek. Survey and LOI provided with an approved 50 foot wetlands buffer. All building permits and due diligence are the responsibility of the buyer. All DEP work has been completed and approved. Lot lines in photos are approximate. Both Sellers are Licensed NJ Real Estate Agents.