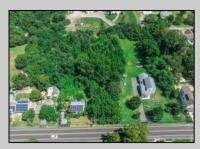

## COMMENTS

\*\*\*APPROVED BUILDABLE LOT\*\*\*Vacant Lot in Fishing Creek. Survey and LOI provided with an approved 50 foot wetlands buffer. All building permits and due diligence are the responsibility of the buyer. All DEP work has been completed and approved. Lot lines in photos are approximate. Both Sellers are Licensed NJ Real Estate Agents.