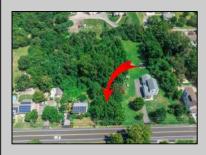

## COMMENTS

\*\*\*APPROVED BUILDABLE LOT\*\*\*Vacant Lot in Fishing Creek. Survey and LOI provided with an approved 50 foot wetlands buffer. All building permits and due diligence are the responsibility of the buyer. All DEP work has been completed and approved. Lot lines in photos are approximate. Both Sellers are Licensed NJ Real Estate Agents.