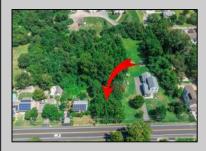

## **COMMENTS**

Vacant Lot in Fishing Creek. Survey and LOI provided with an approved 50 foot wetlands buffer. Property will need a road frontage/lot width variance. Sellers have a variance plan they will transfer to the buyer. It is the responsibility of the buyer to obtain variance approvals as well as due diligence as to the information provided by the Seller. All building permits are the responsibility of the buyer. All DEP work has been completed and approved. Lot lines in photos are approximate. Both Sellers are Licensed NJ Real Estate Agents.