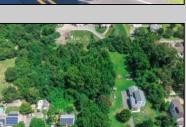

## **COMMENTS**

Vacant Lot in Fishing Creek. Survey and LOI provided with an approved 50 foot wetlands buffer. Property will need a road frontage/lot width variance. Sellers have a variance plan they will transfer to the buyer. It is the responsibility of the buyer to obtain variance approvals as well as due diligence as to the information provided by the Seller. All building permits are the responsibility of the buyer. All DEP work has been completed and approved. Lot lines in photos are approximate. Both Sellers are Licensed NJ Real Estate Agents.