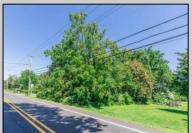

## **COMMENTS**

Vacant Lot in Fishing Creek. Survey and LOI provided with an approved 50 foot wetlands buffer. Property will need a road frontage/lot width variance. Sellers have a variance plan they will transfer to the buyer. It is the responsibility of the buyer to obtain variance approvals as well as due diligence as to the information provided by the Seller. All building permits are the responsibility of the buyer. All DEP work has been completed and approved. Lot lines in photos are approximate. Both Sellers are Licensed NJ Real Estate Agents.