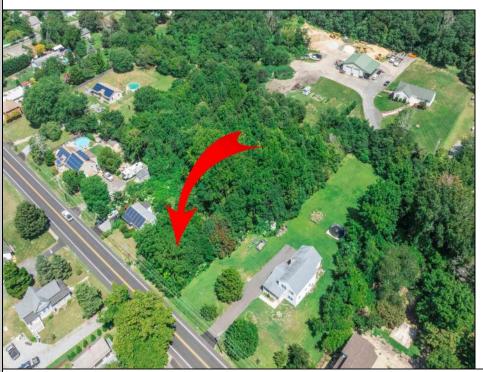

## **COMMENTS**

Vacant Lot in Fishing Creek. Survey and LOI provided with an approved 50 foot wetlands buffer. Property will need a road frontage/lot width variance. Sellers have a variance plan they will transfer to the buyer. It is the responsibility of the buyer to obtain variance approvals as well as due diligence as to the information provided by the Seller. All building permits are the responsibility of the buyer. All DEP work has been completed and approved. Lot lines in photos are approximate. Both Sellers are Licensed NJ Real Estate Agents.