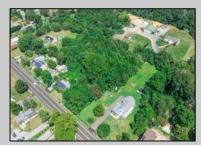

## **COMMENTS**

Vacant Lot in Fishing Creek. Survey and LOI provided with an approved 50 foot wetlands buffer. Property will need a road frontage/lot width variance. Sellers have a variance plan they will transfer to the buyer. It is the responsibility of the buyer to obtain variance approvals as well as due diligence as to the information provided by the Seller. All building permits are the responsibility of the buyer. All DEP work has been completed and approved. Lot lines in photos are approximate. Both Sellers are Licensed NJ Real Estate Agents.