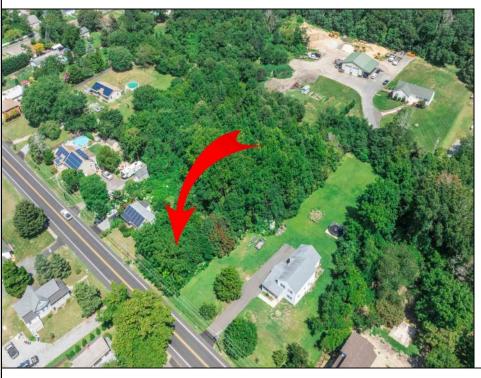

## **COMMENTS**

\*\*\*APPROVED BUILDABLE LOT\*\*\*Vacant Lot in Fishing Creek. Survey and LOI provided with an approved 50 foot wetlands buffer. All building permits and due diligence are the responsibility of the buyer. All DEP work has been completed and approved. Lot lines in photos are approximate. Both Sellers are Licensed NJ Real Estate Agents.