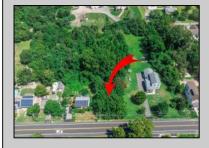

## **COMMENTS**

\*\*\*APPROVED BUILDABLE LOT\*\*\*Vacant Lot in Fishing Creek. Survey and LOI provided with an approved 50 foot wetlands buffer. All building permits and due diligence are the responsibility of the buyer. All DEP work has been completed and approved. Lot lines in photos are approximate. Both Sellers are Licensed NJ Real Estate Agents.