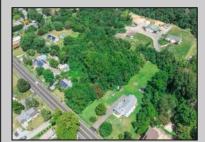

## **COMMENTS**

\*\*\*APPROVED BUILDABLE LOT\*\*\*Vacant Lot in Fishing Creek. Survey and LOI provided with an approved 50 foot wetlands buffer. All building permits and due diligence are the responsibility of the buyer. All DEP work has been completed and approved. Lot lines in photos are approximate. Both Sellers are Licensed NJ Real Estate Agents.