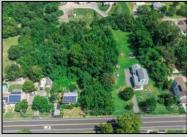

## **COMMENTS**

\*\*\*APPROVED BUILDABLE LOT\*\*\*Vacant Lot in Fishing Creek. Survey and LOI provided with an approved 50 foot wetlands buffer. All building permits and due diligence are the responsibility of the buyer. All DEP work has been completed and approved. Lot lines in photos are approximate. Both Sellers are Licensed NJ Real Estate Agents.