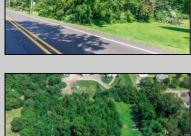

## **COMMENTS**

\*\*\*APPROVED BUILDABLE LOT\*\*\*Vacant Lot in Fishing Creek. Survey and LOI provided with an approved 50 foot wetlands buffer. All building permits and due diligence are the responsibility of the buyer. All DEP work has been completed and approved. Lot lines in photos are approximate. Both Sellers are Licensed NJ Real Estate Agents.