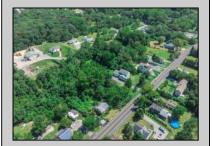

## **COMMENTS**

\*\*\*APPROVED BUILDABLE LOT\*\*\*Vacant Lot in Fishing Creek. Survey and LOI provided with an approved 50 foot wetlands buffer. All building permits and due diligence are the responsibility of the buyer. All DEP work has been completed and approved. Lot lines in photos are approximate. Both Sellers are Licensed NJ Real Estate Agents.