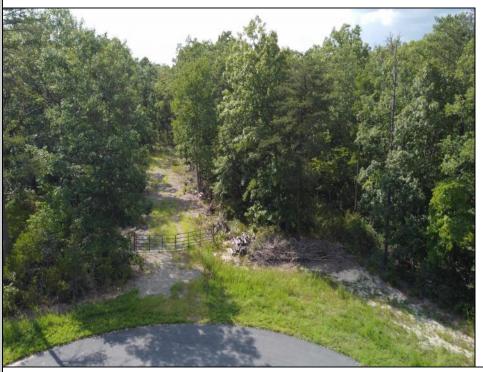

## **COMMENTS**

Build your dream home on this expansive 5.96 acre lot at the end of a newly developed neighborhood on a cul-de-sac! This is the largest lot throughout the development and is awaiting your ideas and future. This piece of land is only 15 minutes from Sea Isle City and 20 minutes from Avalon. Do not access land without prior approval. All due diligence at the buyers expense. Included is a survey, proposed septic location, and original lot description. Other lots in this development are currently being built-on utilizing originally provided information. No guarantees of building suitability based on included information, this was included by developer/surveyor.