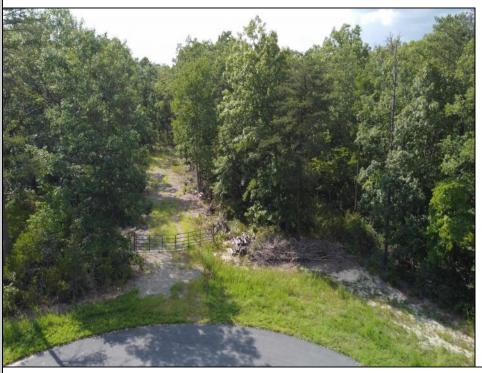

## COMMENTS

Build your dream home on this expansive 5.96 acre lot at the end of a newly developed neighborhood on a cul-de-sac! This is the largest lot throughout the development and is awaiting your ideas and future. This piece of land is only 15 minutes from Sea Isle City and 20 minutes from Avalon. Do not access land without prior approval. All due diligence at the buyers expense. Included is a survey, proposed septic location, and original lot description. Other lots in this development are currently being built-on utilizing originally provided information. No guarantees of building suitability based on included information, this was included by developer/surveyor.