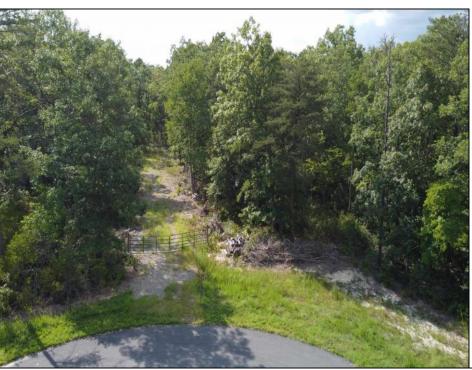

## **COMMENTS**

Build your dream home on this expansive 5.96 acre lot at the end of a newly developed neighborhood on a cul-de-sac! This is the largest lot throughout the development and is awaiting your ideas and future. This piece of land is only 15 minutes from Sea Isle City and 20 minutes from Avalon. Do not access land without prior approval. All due diligence at the buyers expense. Included is a survey, proposed septic location, and original lot description. Other lots in this development are currently being built-on utilizing originally provided information. No guarantees of building suitability based on included information, this was included by developer/surveyor.