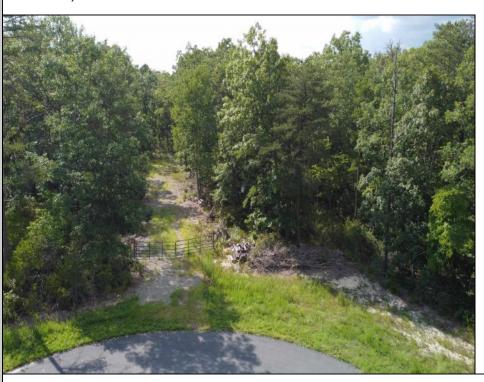

## **COMMENTS**

Build your dream home on this expansive 5.96 acre lot at the end of a newly developed neighborhood on a cul-de-sac! This is the largest lot throughout the development and is awaiting your ideas and future. This piece of land is only 15 minutes from Sea Isle City and 20 minutes from Avalon. Do not access land without prior approval. All due diligence at the buyers expense. Included is a survey, proposed septic location, and original lot description. Other lots in this development are currently being built-on utilizing originally provided information. No guarantees of building suitability based on included information, this was included by developer/surveyor.