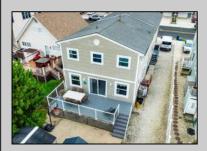

## **COMMENTS**

Tucked away, but close to it all! Lovely two story townhouse in beautiful Sea Isle City with a private layout that feels like a single. This rear facing townhouse has 4 spacious bedrooms, 2 full bathrooms, large deck, fenced in back yard with concrete pad, two storage sheds & ample parking for 3 cars in your driveway. Just a few steps into the first floor which has the main area with living room, dining area, kitchen, bedroom & full bathroom. Bathroom is updated with a custom tile, walk-in shower. The second level has three more bedrooms and another updated bathroom with shower/tub combo. Private backyard has plenty of room for visiting friends and family with a very large deck, concrete pad with basketball and a BBQ area. This unit is not currently a weekly summer rental, but would have excellent income potential. Common area shower area located on the side of the home. Unit is being sold fully furnished less personal items. Home is perfect for year round use or for a summer getaway, owners are permitted pets. Call today to schedule!