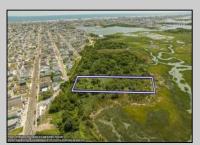

## **COMMENTS**

2.29 Acres Acres for sale on the South Side of West Wildwood overlooking Richardson Sound. The area also has 2 other listings for sale for a continuous 17+ acres being offered by different owners. Zoned Marine Commercial zoning, offering a wide range of possibilities, including single-family homes, motels, hotels, retail outlets, restaurants, and more. This location is celebrated for its awe-inspiring sunsets and picturesque bay views. It's essential to acknowledge that this is a \"sold as-is\" transaction, our information has been derived from public sources. The responsibility for securing approvals, including local and state permits, as well as CAFRA and DEP authorizations, rests with the buyer.