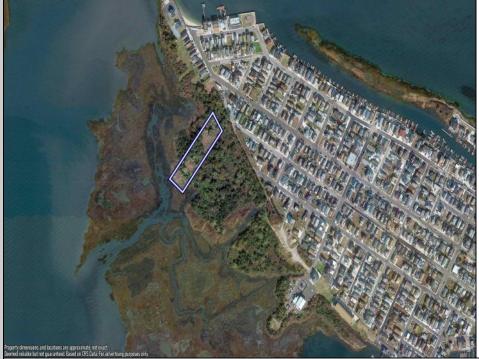

## **COMMENTS**

2.29 Acres Acres for sale on the South Side of West Wildwood overlooking Richardson Sound. The area also has 2 other listings for sale for a continuous 17+ acres being offered by different owners. Zoned Marine Commercial zoning, offering a wide range of possibilities, including single-family homes, motels, hotels, retail outlets, restaurants, and more. This location is celebrated for its awe-inspiring sunsets and picturesque bay views. It's essential to acknowledge that this is a \"sold as-is\" transaction, our information has been derived from public sources. The responsibility for securing approvals, including local and state permits, as well as CAFRA and DEP authorizations, rests with the buyer.