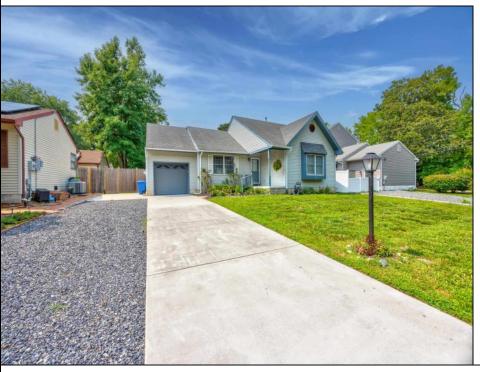

## **COMMENTS**

Well maintained 3 BR/2 BA ranch home with attached 1 car garage located in quiet neighborhood! This open concept floor plan offers an updated kitchen with center island, stainless steel appliances and tiled backsplash. The living room leads through the dining area out to the rear deck overlooking the fenced in rear yard. The main suite offers a private 3 piece bathroom as well as a walk-in closet. Additionally there is a laundry room with rear yard access.

|   |  | PROPERT | YC | ET | AIL | ( |
|---|--|---------|----|----|-----|---|
| - |  |         |    |    |     |   |

Refrigerator

| Exterior | OutsideFeatures  | ParkingGarage     | OtherRooms           |  |
|----------|------------------|-------------------|----------------------|--|
| Vinyl    | Deck             | Garage            | Living Room          |  |
|          | Porch            | Concrete Driveway | Eat-In-Kitchen       |  |
|          | Fenced Yard      | Stone Driveway    | Dining Area          |  |
|          | Storage Building |                   | Laundry/Utility Room |  |
|          | Sidewalks        | Sidewalks         |                      |  |
|          |                  |                   | 1st Floor Primary    |  |
|          |                  |                   | Bedroom              |  |
|          |                  |                   |                      |  |