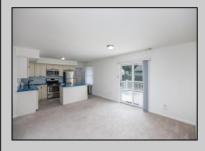

## **COMMENTS**

Well maintained 3 BR/2 BA ranch home with attached 1 car garage located in quiet neighborhood! This open concept floor plan offers an updated kitchen with center island, stainless steel appliances and tiled backsplash. The living room leads through the dining area out to the rear deck overlooking the fenced in rear yard. The main suite offers a private 3 piece bathroom as well as a walk-in closet. Additionally there is a laundry room with rear yard access.

|   |  | PROPERT | YC | ET | AIL | ( |
|---|--|---------|----|----|-----|---|
| - |  |         |    |    |     |   |

Refrigerator

| Exterior | OutsideFeatures  | ParkingGarage     | OtherRooms           |  |
|----------|------------------|-------------------|----------------------|--|
| Vinyl    | Deck             | Garage            | Living Room          |  |
|          | Porch            | Concrete Driveway | Eat-In-Kitchen       |  |
|          | Fenced Yard      | Stone Driveway    | Dining Area          |  |
|          | Storage Building |                   | Laundry/Utility Room |  |
|          | Sidewalks        | Sidewalks         |                      |  |
|          |                  |                   | 1st Floor Primary    |  |
|          |                  |                   | Bedroom              |  |
|          |                  |                   |                      |  |