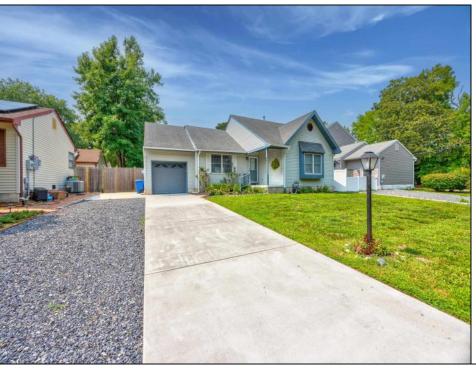

## **COMMENTS**

Well maintained 3 BR/2 BA ranch home with attached 1 car garage located in quiet neighborhood! This open concept floor plan offers an updated kitchen with center island, stainless steel appliances and tiled backsplash. The living room leads through the dining area out to the rear deck overlooking the fenced in rear yard. The main suite offers a private 3 piece bathroom as well as a walk-in closet. Additionally there is a laundry room with rear yard access.

| Exterior | OutsideFeatures  | ParkingGarage     | OtherRooms     |                      |         |  |
|----------|------------------|-------------------|----------------|----------------------|---------|--|
| Vinyl    | Deck             | Garage            | Living Room    |                      |         |  |
|          | Porch            | Concrete Driveway | Eat-In-Kitchen |                      |         |  |
|          | Fenced Yard      | Stone Driveway    | Dining Area    |                      |         |  |
|          | Storage Building |                   |                | Laundry/Utility Room |         |  |
|          | Sidewalks        |                   |                | Storage Attic        |         |  |
|          |                  |                   | 1st            | Floor                | Primary |  |
|          |                  |                   | Bedroom        |                      |         |  |