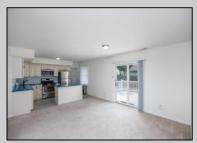

## **COMMENTS**

Well maintained 3 BR/2 BA ranch home with attached 1 car garage located in quiet neighborhood! This open concept floor plan offers an updated kitchen with center island, stainless steel appliances and tiled backsplash. The living room leads through the dining area out to the rear deck overlooking the fenced in rear yard. The main suite offers a private 3 piece bathroom as well as a walk-in closet. Additionally there is a laundry room with rear yard access.

| Exterior | OutsideFeatures  | ParkingGarage     | OtherRooms     |                      |         |  |
|----------|------------------|-------------------|----------------|----------------------|---------|--|
| Vinyl    | Deck             | Garage            | Living Room    |                      |         |  |
|          | Porch            | Concrete Driveway | Eat-In-Kitchen |                      |         |  |
|          | Fenced Yard      | Stone Driveway    | Dining Area    |                      |         |  |
|          | Storage Building |                   |                | Laundry/Utility Room |         |  |
|          | Sidewalks        |                   |                | Storage Attic        |         |  |
|          |                  |                   | 1st            | Floor                | Primary |  |
|          |                  |                   | Bedroom        |                      |         |  |