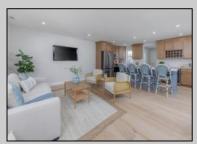

## **COMMENTS**

Searching for your Dream Shore Home ? Well here it is! This 3 bedroom 2 full bath Rancher just a few short blocks to the North Cape May Beach and Bay is now available. This home has been gutted and completely renovated inside and out. Custom Kitchen with large island and extended island feature for extra seating. New engineered wood floors throughout. Full Appliance Package including washer/dryer. Wine area with wine fridge. Main bedroom has it own full bath with new tiled walk in shower. Front bedroom is a nice size and can be turned into any type of room. All custom finishes. All new electric, new electric panel and service, new plumbing, new insulation and drywall, new roof, new vinyl siding, new windows, new heating /air conditioning, new tankless water heater, new gutters, new stamped concrete driveway and porch. New Stamped concrete patio with outside shower. Sod just installed with irrigation system. Newly poured sidewalks. New gas line installed by South Jersey Gas. The seller has checked all the boxes and done all the work for you, its ready to go! Close access to Garden State Parkway, shopping and and Short Ferry ride to Delaware. Great location and nice street. Hurry before someone Scoops this up!