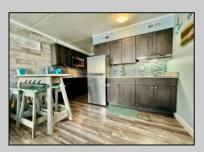

## **COMMENTS**

Yes! A 2 Bedroom 2 Bath has finally become available at the Erin Shores. This is an extremely rare opportunity to own a Beautifully updated and upgraded condo at one of the most sought after complexes in North Wildwood. This Year Round Condo (NOT A CONDOTEL) has gorgeous Luxury Vinyl Flooring, upgraded kitchen and is being Furnished less a couple pieces and personals. The Kitchen has an upgraded Quartz counters, tile Backsplash, Stainless Steel appliances and has been extended to allow for an additional 19 drawers and cabinets. there are 2 spacious bedrooms including a true master. Economical central air and heat that is under 2 years old. The Complex has 2 newly redone pools that have been converted to Saltwater and are heated. There is also a new roof as well. The Erin Shores has 3 laundry rooms, a grill area and storage areas. Unit 141 has a tall rubber maid container for your beach chairs and toys. 1 Car Parking just outside of your door. This is a 1st floor corner unit with a massive semi private deck that is the entire length of your living room and 2nd bedroom. Plenty of natural light. You\'ll love the first floor convenience when unpacking your clothes, groceries and your beverages cases. Sit on your deck and watch the kids play in the pool. (there is also a small baby pool area for the very little ones **PROPERTY DETAILS** 