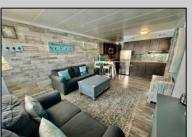

## **COMMENTS**

Yes! A 2 Bedroom 2 Bath has finally become available at the Erin Shores. This is an extremely rare opportunity to own a Beautifully updated and upgraded condo at one of the most sought after complexes in North Wildwood. This Year Round Condo (NOT A CONDOTEL) has gorgeous Luxury Vinyl Flooring, upgraded kitchen and is being Furnished less a couple pieces and personals. The Kitchen has an upgraded Quartz counters, tile Backsplash, Stainless Steel appliances and has been extended to allow for an additional 19 drawers and cabinets. there are 2 spacious bedrooms including a true master. Economical central air and heat that is under 2 years old. The Complex has 2 newly redone pools that have been converted to Saltwater and are heated. There is also a new roof as well. The Erin Shores has 3 laundry rooms, a grill area and storage areas. Unit 141 has a tall rubber maid container for your beach chairs and toys. 1 Car Parking just outside of your door. This is a 1st floor corner unit with a massive semi private deck that is the entire length of your living room and 2nd bedroom. Plenty of natural light. You\'ll love the first floor convenience when unpacking your clothes, groceries and your beverages cases. Sit on your deck and watch the kids play in the pool. (there is also a small baby pool area for the very little ones **PROPERTY DETAILS** 