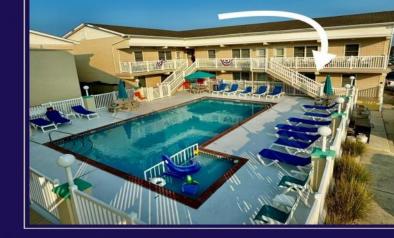

## **COMMENTS**

Yes! A 2 Bedroom 2 Bath has finally become available at the Erin Shores. This is an extremely rare opportunity to own a Beautifully updated and upgraded condo at one of the most sought after complexes in North Wildwood. This Year Round Condo (NOT A CONDOTEL) has gorgeous Luxury Vinyl Flooring, upgraded kitchen and is being Furnished less a couple pieces and personals. The Kitchen has an upgraded Quartz counters, tile Backsplash, Stainless Steel appliances and has been extended to allow for an additional 19 drawers and cabinets. there are 2 spacious bedrooms including a true master. Economical central air and heat that is under 2 years old. The Complex has 2 newly redone pools that have been converted to Saltwater and are heated. There is also a new roof as well. The Erin Shores has 3 laundry rooms, a grill area and storage areas. Unit 141 has a tall rubber maid container for your beach chairs and toys. 1 Car Parking just outside of your door. This is a 1st floor corner unit with a massive semi private deck that is the entire length of your living room and 2nd bedroom. Plenty of natural light. You\'ll love the first floor convenience when unpacking your clothes, groceries and your beverages cases. Sit on your deck and watch the kids play in the pool. (there is also a small baby pool area for the very little ones **PROPERTY DETAILS** 