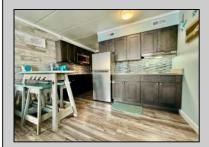

## **COMMENTS**

Yes! A 2 Bedroom 2 Bath has finally become available at the Erin Shores. This is an extremely rare opportunity to own a Beautifully updated and upgraded condo at one of the most sought after complexes in North Wildwood. This Year Round Condo (NOT A CONDOTEL) has gorgeous Luxury Vinyl Flooring, upgraded kitchen and is being Furnished less a couple pieces and personals. The Kitchen has an upgraded Quartz counters, tile Backsplash, Stainless Steel appliances and has been extended to allow for an additional 19 drawers and cabinets. there are 2 spacious bedrooms including a true master. Economical central air and heat that is under 2 years old. The Complex has 2 newly redone pools that have been converted to Saltwater and are heated. There is also a new roof as well. The Erin Shores has 3 laundry rooms, a grill area and storage areas. Unit 141 has a tall rubber maid container for your beach chairs and toys. 1 Car Parking just outside of your door. This is a 1st floor corner unit with a massive semi private deck that is the entire length of your living room and 2nd bedroom. Plenty of natural light. You\'ll love the first floor convenience when unpacking your clothes, groceries and your beverages cases. Sit on your deck and watch the kids play in the pool. (there is also a small baby pool area for the very little ones **PROPERTY DETAILS** 