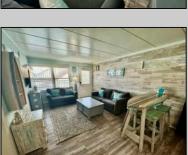

## **COMMENTS**

Yes! A 2 Bedroom 2 Bath has finally become available at the Erin Shores. This is an extremely rare opportunity to own a Beautifully updated and upgraded condo at one of the most sought after complexes in North Wildwood. This Year Round Condo (NOT A CONDOTEL) has gorgeous Luxury Vinyl Flooring, upgraded kitchen and is being Furnished less a couple pieces and personals. The Kitchen has an upgraded Quartz counters, tile Backsplash, Stainless Steel appliances and has been extended to allow for an additional 19 drawers and cabinets. there are 2 spacious bedrooms including a true master. Economical central air and heat that is under 2 years old. The Complex has 2 newly redone pools that have been converted to Saltwater and are heated. There is also a new roof as well. The Erin Shores has 3 laundry rooms, a grill area and storage areas. Unit 141 has a tall rubber maid container for your beach chairs and toys. 1 Car Parking just outside of your door. This is a 1st floor corner unit with a massive semi private deck that is the entire length of your living room and 2nd bedroom. Plenty of natural light. You\'ll love the first floor convenience when unpacking your clothes, groceries and your beverages cases. Sit on your deck and watch the kids play in the pool. (there is also a small baby pool area for the very little ones **PROPERTY DETAILS** 