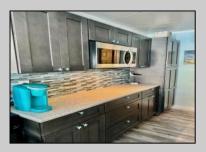

## **COMMENTS**

Yes! A 2 Bedroom 2 Bath has finally become available at the Erin Shores. This is an extremely rare opportunity to own a Beautifully updated and upgraded condo at one of the most sought after complexes in North Wildwood. This Year Round Condo (NOT A CONDOTEL) has gorgeous Luxury Vinyl Flooring, upgraded kitchen and is being Furnished less a couple pieces and personals. The Kitchen has an upgraded Quartz counters, tile Backsplash, Stainless Steel appliances and has been extended to allow for an additional 19 drawers and cabinets. there are 2 spacious bedrooms including a true master. Economical central air and heat that is under 2 years old. The Complex has 2 newly redone pools that have been converted to Saltwater and are heated. There is also a new roof as well. The Erin Shores has 3 laundry rooms, a grill area and storage areas. Unit 141 has a tall rubber maid container for your beach chairs and toys. 1 Car Parking just outside of your door. This is a 1st floor corner unit with a massive semi private deck that is the entire length of your living room and 2nd bedroom. Plenty of natural light. You\'ll love the first floor convenience when unpacking your clothes, groceries and your beverages cases. Sit on your deck and watch the kids play in the pool. (there is also a small baby pool area for the very little ones **PROPERTY DETAILS** 