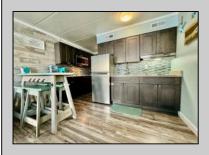

## **COMMENTS**

Yes! A 2 Bedroom 2 Bath has finally become available at the Erin Shores. This is an extremely rare opportunity to own a Beautifully updated and upgraded condo at one of the most sought after complexes in North Wildwood. This Year Round Condo (NOT A CONDOTEL) has gorgeous Luxury Vinyl Flooring, upgraded kitchen and is being Furnished less a couple pieces and personals. The Kitchen has an upgraded Quartz counters, tile Backsplash, Stainless Steel appliances and has been extended to allow for an additional 19 drawers and cabinets. there are 2 spacious bedrooms including a true master. Economical central air and heat that is under 2 years old. The Complex has 2 newly redone pools that have been converted to Saltwater and are heated. There is also a new roof as well. The Erin Shores has 3 laundry rooms, a grill area and storage areas. Unit 141 has a tall rubber maid container for your beach chairs and toys. 1 Car Parking just outside of your door. This is a 1st floor corner unit with a massive semi private deck that is the entire length of your living room and 2nd bedroom. Plenty of natural light. You\'ll love the first floor convenience when unpacking your clothes, groceries and your beverages cases. Sit on your deck and watch the kids play in the pool. (there is also a small baby pool area for the very little ones