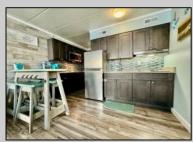

## **COMMENTS**

Yes! A 2 Bedroom 2 Bath has finally become available at the Erin Shores. This is an extremely rare opportunity to own a Beautifully updated and upgraded condo at one of the most sought after complexes in North Wildwood. This Year Round Condo (NOT A CONDOTEL) has gorgeous Luxury Vinyl Flooring, upgraded kitchen and is being Furnished less a couple pieces and personals. The Kitchen has an upgraded Quartz counters, tile Backsplash, Stainless Steel appliances and has been extended to allow for an additional 19 drawers and cabinets. there are 2 spacious bedrooms including a true master. Economical central air and heat that is under 2 years old. The Complex has 2 newly redone pools that have been converted to Saltwater and are heated. There is also a new roof as well. The Erin Shores has 3 laundry rooms, a grill area and storage areas. Unit 141 has a tall rubber maid container for your beach chairs and toys. 1 Car Parking just outside of your door. This is a 1st floor corner unit with a massive semi private deck that is the entire length of your living room and 2nd bedroom. Plenty of natural light. You\'ll love the first floor convenience when unpacking your clothes, groceries and your beverages cases. Sit on your deck and watch the kids play in the pool. (there is also a small baby pool area for the very little ones