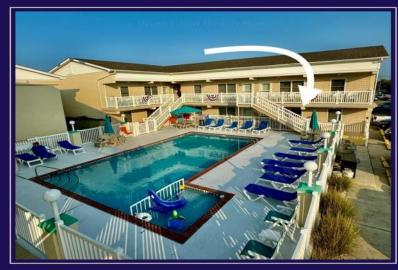

## **COMMENTS**

Yes! A 2 Bedroom 2 Bath has finally become available at the Erin Shores. This is an extremely rare opportunity to own a Beautifully updated and upgraded condo at one of the most sought after complexes in North Wildwood. This Year Round Condo (NOT A CONDOTEL) has gorgeous Luxury Vinyl Flooring, upgraded kitchen and is being Furnished less a couple pieces and personals. The Kitchen has an upgraded Quartz counters, tile Backsplash, Stainless Steel appliances and has been extended to allow for an additional 19 drawers and cabinets. there are 2 spacious bedrooms including a true master. Economical central air and heat that is under 2 years old. The Complex has 2 newly redone pools that have been converted to Saltwater and are heated. There is also a new roof as well. The Erin Shores has 3 laundry rooms, a grill area and storage areas. Unit 141 has a tall rubber maid container for your beach chairs and toys. 1 Car Parking just outside of your door. This is a 1st floor corner unit with a massive semi private deck that is the entire length of your living room and 2nd bedroom. Plenty of natural light. You\'ll love the first floor convenience when unpacking your clothes, groceries and your beverages cases. Sit on your deck and watch the kids play in the pool. (there is also a small baby pool area for the very little ones