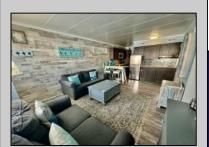

## **COMMENTS**

Yes! A 2 Bedroom 2 Bath has finally become available at the Erin Shores. This is an extremely rare opportunity to own a Beautifully updated and upgraded condo at one of the most sought after complexes in North Wildwood. This Year Round Condo (NOT A CONDOTEL) has gorgeous Luxury Vinyl Flooring, upgraded kitchen and is being Furnished less a couple pieces and personals. The Kitchen has an upgraded Quartz counters, tile Backsplash, Stainless Steel appliances and has been extended to allow for an additional 19 drawers and cabinets. there are 2 spacious bedrooms including a true master. Economical central air and heat that is under 2 years old. The Complex has 2 newly redone pools that have been converted to Saltwater and are heated. There is also a new roof as well. The Erin Shores has 3 laundry rooms, a grill area and storage areas. Unit 141 has a tall rubber maid container for your beach chairs and toys. 1 Car Parking just outside of your door. This is a 1st floor corner unit with a massive semi private deck that is the entire length of your living room and 2nd bedroom. Plenty of natural light. You\'ll love the first floor convenience when unpacking your clothes, groceries and your beverages cases. Sit on your deck and watch the kids play in the pool. (there is also a small baby pool area for the very little ones